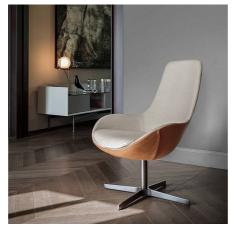

Linear By Ditre Italia VOYAGER

"The Linear chair brings to mind classic shapes, made over in a modern key."

The Linear chair brings to mind classic shapes, made over in a modern key. The wrap around seat and the tall backrest make it very comfortable. Available with a swivel base in metal or in Eucalyptus wood.

## Swivel armchair

Height: 99cm Width: 73cm Weight: 22kg Depth: 75cm Fabric: -

Volume: 0,49 m<sup>3</sup>

## Swivel armchair mix

Height: 99cm Width: 73cm Weight: 22kg Depth: 75cm Fabric: -

Volume: 0,49 m<sup>3</sup>