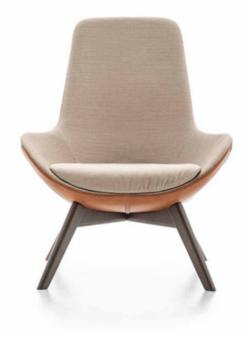

Linear By Ditre Italia VOYAGER

"The Linear chair brings to mind classic shapes, made over in a modern key."

The Linear chair brings to mind classic shapes, made over in a modern key. The wrap around seat and the tall backrest make it very comfortable. Available with a swivel base in metal or in Eucalyptus wood.

## Armchair

Height: 94cm Width: 73cm Weight: 19kg Depth: 75cm Fabric: -

Volume: 0,49 m<sup>3</sup>

## Armchair mix

Height: 94cm Width: 73cm Weight: 20kg Depth: 75cm Fabric: -

Volume: 0,49 m<sup>3</sup>