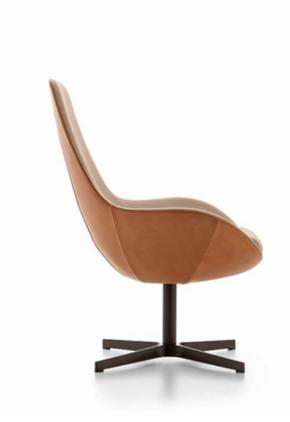

Linear By Ditre Italia VOYAGER

"The Linear chair brings to mind classic shapes, made over in a modern key."

The Linear chair brings to mind classic shapes, made over in a modern key. The wrap around seat and the tall backrest make it very comfortable. Available with a swivel base in metal or in Eucalyptus wood.

## Swivel armchair

Height: 99cm Width: 73cm Weight: 22kg Depth: 75cm Fabric: -

Volume: 0,49 m<sup>3</sup>

## Swivel armchair mix

Height: 99cm Width: 73cm Weight: 22kg Depth: 75cm Fabric: -

Volume: 0,49 m<sup>3</sup>