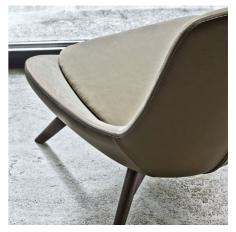

Linear By Ditre Italia VOYAGER

"The Linear chair brings to mind classic shapes, made over in a modern key."

The Linear chair brings to mind classic shapes, made over in a modern key. The wrap around seat and the tall backrest make it very comfortable. Available with a swivel base in metal or in Eucalyptus wood.

View Configurator Here.

Fabrics: Fabric & leathers available. Option to do a front and back mix

Finishes: Wood frame available in; Eucalipto (LE05) or Grey wood (LE12). Metal fixed or swivel base in Antracite (ME01) orTesta di moro (ME03)