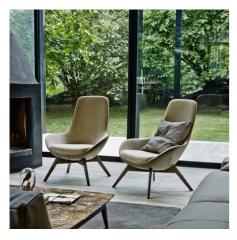

Linear By Ditre Italia VOYAGER

"The Linear chair brings to mind classic shapes, made over in a modern key."

The Linear chair brings to mind classic shapes, made over in a modern key. The wrap around seat and the tall backrest make it very comfortable. Available with a swivel base in metal or in Eucalyptus wood.

View Configurator Here.

Fabrics: Fabric & leathers available. Option to do a front and back mix

Finishes: Wood frame available in; Eucalipto (LE05) or Grey wood (LE12). Metal fixed or swivel base in Antracite (ME01) orTesta di moro (ME03)