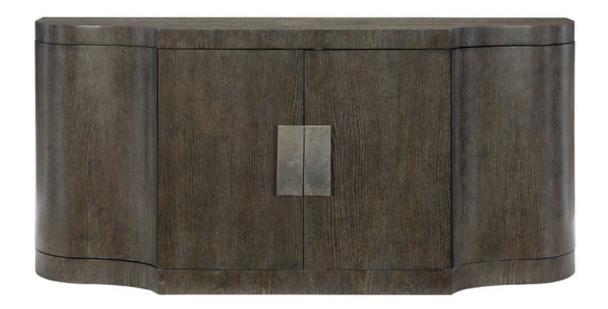

Linea Buffet By Bernhardt

VOYAGER

## **Features**

Left and right push-to-open doors
Behind left and right doors is one adjustable/removable shelf and one fixed bottom shelf surface

Behind center doors is one drawer with silverware insert and hand cut-out, and one fixed bottom shelf surface Adjustable glides

Anti-tip kit

Colours: Cerused Charcoal (384)

**Dimensions (cm): H** 86.5 | **W** 183 | **D** 51

Lead time: Approximately 1-2 weeks if in stock.

Prices, availability, lead times, dimensions and product information listed are subject to change without notice. This document was created on 09/Feb/2024 at 10:48 AM.