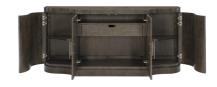

## **Features**

Left and right push-to-open doors
Behind left and right doors is one adjustable/removable shelf and one fixed bottom shelf surface

Behind center doors is one drawer with silverware insert and hand cut-out, and one fixed bottom shelf surface Adjustable glides