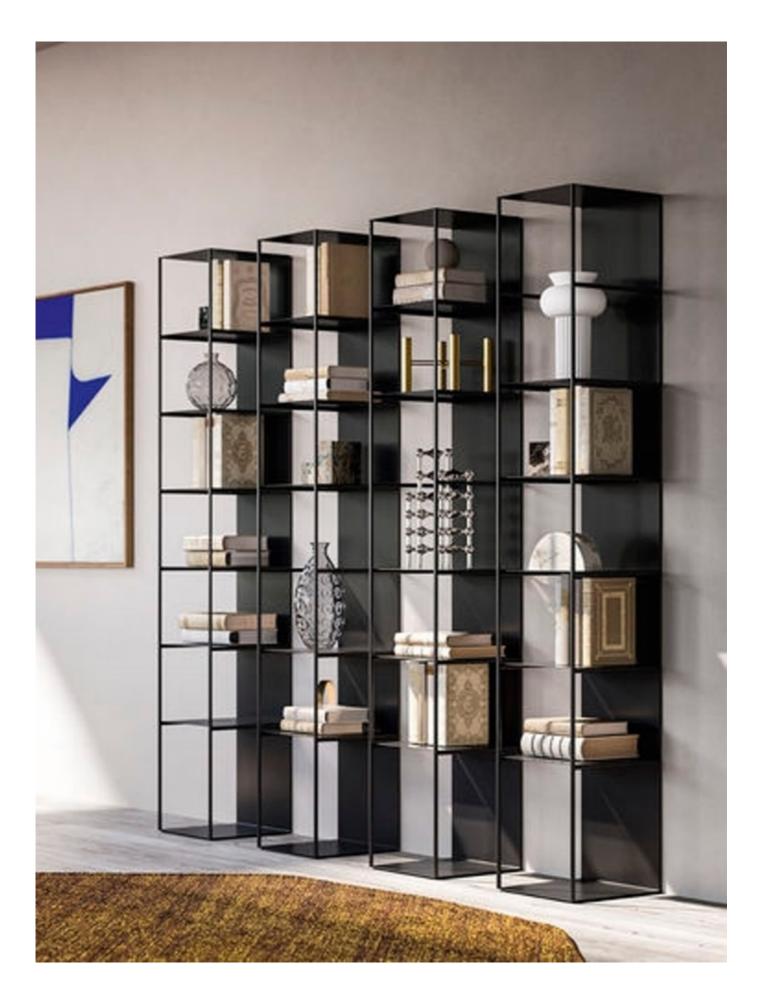

## Line Bookcase By Calligaris

VOYAGER

## "Understated by characterful!"

Line is a wall-mounted bookcase with a pared-back aesthetic. Understated but characterful, it is an excellent home storage system with an edgy graphic feel. Choosing the right material was a decisive factor in creating its pristine appearance and we settled on steel. A sturdy yet slender sheet has been welded onto slim tubular rods. Both parts help to hold the structure in place; the horizontal tubular rods provide the shelving with support and the shelves can be arranged at any height in order to showcase your prized possessions and treasured books of all shapes and sizes. With a compact and versatile design, Line rises to a good height and can be placed anywhere in the house, either as single modules or grouped together

Finishes: Matt Black, Matt Bronze and Matt Optic White Metal

Dimensions (cm): H 180 | W 30 | D 30

2 of 2