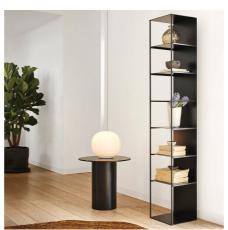

## "Understated by characterful!"

Line is a wall-mounted bookcase with a pared-back aesthetic. Understated but characterful, it is an excellent home storage system with an edgy graphic feel. Choosing the right material was a decisive factor in creating its pristine appearance and we settled on steel. A sturdy yet slender sheet has been welded onto slim tubular rods. Both parts help to hold the structure in place; the horizontal tubular rods provide the shelving with support and the shelves can be arranged at any height in order to showcase your prized possessions and treasured books of all shapes and sizes. With a compact and versatile design, Line rises to a good height and can be placed anywhere in the house, either as single modules or grouped together

Finishes: Matt Black, Matt Bronze and Matt Optic White Metal

Dimensions (cm): H 180 | W 30 | D 30

2 of 2