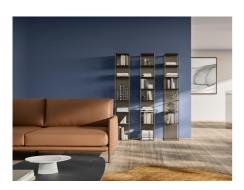

## "Understated by characterful!"

Line is a wall-mounted bookcase with a pared-back aesthetic. Understated but characterful, it is an excellent home storage system with an edgy graphic feel. Choosing the right material was a decisive factor in creating its pristine appearance and we settled on steel. A sturdy yet slender sheet has been welded onto slim tubular rods. Both parts help to hold the structure in place; the horizontal tubular rods provide the shelving with support and the shelves can be arranged at any height in order to showcase your prized possessions and treasured books of all shapes and sizes. With a compact and versatile design, Line rises to a good height and can be placed anywhere in the house, either as single modules or grouped together