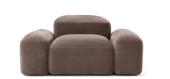

Composizione angolare / Corner composition E005

370 cm; 145 3/4 inch

Composizione angolare / Corner composition

E015

296 cm; 116 1/2 inch

E008

284cm; 111 % inch

296 cm;

116 ½ inch

370 cm; 145 3/4 inch

Composizione angolare terminale / Corner terminal composition