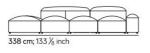

Composizione angolare / Corner composition E005

370 cm; 145 3/4 inch

Composizione angolare / Corner composition

E015

296 cm; 116 1/2 inch

E008

284cm; 111 % inch

296 cm;

116 ½ inch

370 cm; 145 3/4 inch

Composizione angolare terminale / Corner terminal composition