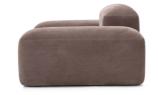

## E007

284cm;

111 % inch

296 cm;

116 1/2 inch

370 cm; 145 3/4 inch Composizione angolare terminale / Corner terminal composition