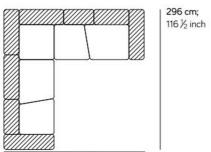

## E017

296 cm; 116 1/2 inch

E018

111 7/8 inch

284cm;

296 cm; 116 1/2 inch

Prices, availability, lead times, dimensions and product information listed are subject to change without notice. This document was created on 15/Apr/2024 at 01:55 PM.