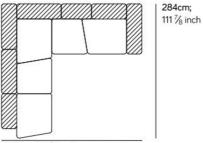

Composizione angolare / Corner composition E005

370 cm; 145 3/4 inch

Composizione angolare / Corner composition

E015

296 cm; 116 1/2 inch

E008

284cm; 111 % inch

296 cm;

## E007

284cm;

111 % inch

296 cm;

116 1/2 inch

370 cm; 145 3/4 inch Composizione angolare terminale / Corner terminal composition