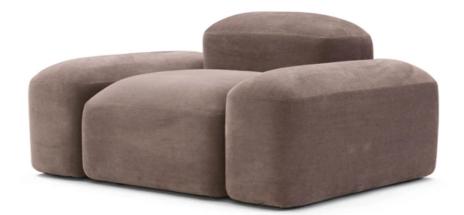

## Lapis Armchair By Amura

## "A new take on the relaxing experience"

Designed by: Anton Cristell & Emanuel Gargano

A design that's simple and refined at the same time, it manages to give a new prospective to the living and to regain a temporal dimension as the main element for man's well-being.

Seats, armrests and backrests are filled with memory-foam, to give the maxium flexibility, resiliance and stability of shape. Lead time: Approximately 20-24 weeks from Italy.

Prices, availability, lead times, dimensions and product information listed are subject to change without notice. This document was created on 15/Apr/2024 at 01:55 PM.