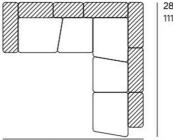

## E017

296 cm; 116 1/2 inch

E018

111 7/8 inch

284cm;

296 cm; 116 1/2 inch

Prices, availability, lead times, dimensions and product information listed are subject to change without notice. This document was created on 15/Apr/2024 at 01:55 PM.