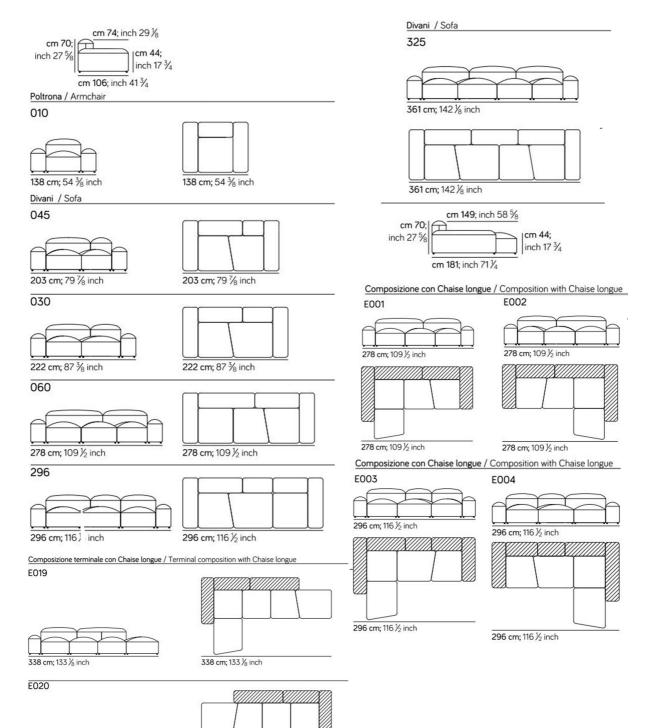

VOYAGER

|  | ( |
|--|---|
|  |   |
|  |   |
|  |   |
|  |   |

338 cm; 133 ½ inch

Prices, availability, lead times, dimensions and product information listed are subject to change without notice. This document was created on 15/Apr/2024 at 01:55 PM.