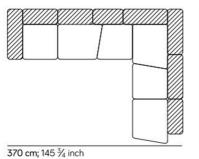

Composizione angolare / Corner composition E005

370 cm; 145 3/4 inch

Composizione angolare / Corner composition

E015

296 cm; 116 1/2 inch

E008

284cm; 111 % inch

296 cm;