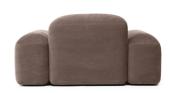

## E017

296 cm; 116 1/2 inch

E018

111 7/8 inch

284cm;

296 cm; 116 1/2 inch

Prices, availability, lead times, dimensions and product information listed are subject to change without notice. This document was created on 15/Apr/2024 at 01:55 PM.