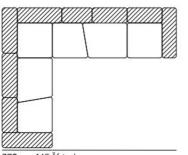

## E007

284cm;

111 % inch

296 cm;

116 1/2 inch

370 cm; 145 3/4 inch Composizione angolare terminale / Corner terminal composition