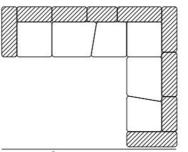

116 ½ inch

370 cm; 145 3/4 inch

Composizione angolare terminale / Corner terminal composition

## E007

284cm;

111 % inch

296 cm;

116 1/2 inch

370 cm; 145 3/4 inch Composizione angolare terminale / Corner terminal composition