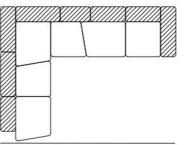

116 ½ inch

370 cm; 145 3/4 inch

Composizione angolare terminale / Corner terminal composition

## E007

284cm;

111 % inch

296 cm;

116 1/2 inch

370 cm; 145 3/4 inch Composizione angolare terminale / Corner terminal composition