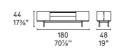

## Lake Entertainment Unit By Calligaris

VOYAGER

"This entertainment unit stands apart for its sleek harmonious lines."

The oval shape and its beauty is enhanced by the ceramic top which is slightly set back from the edge. Allowing access for opening doors and drawers. Design by: Busetti Garuti Redaelli