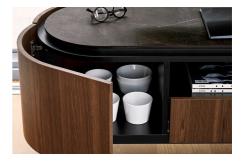

## Lake Entertainment Unit By Calligaris

VOYAGER

"This entertainment unit stands apart for its sleek harmonious lines."

The oval shape and its beauty is enhanced by the ceramic top which is slightly set back from the edge. Allowing access for opening doors and drawers. Design by: Busetti Garuti Redaelli