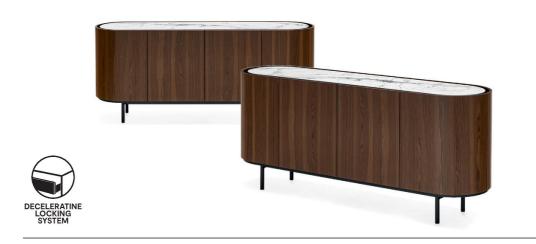

## Lake Entertainment Unit By Calligaris

VOYAGER

"This entertainment unit stands apart for its sleek harmonious lines."

The oval shape and its beauty is enhanced by the ceramic top which is slightly set back from the edge. Allowing access for opening doors and drawers. Design by: Busetti Garuti Redaelli

Finishes: Available in variety of veneer and ceramic finishes.

Lead time: Approximately 16-20 weeks from Italy

Prices, availability, lead times, dimensions and product information listed are subject to change without notice. This document was created on 04/Dec/2023 at 09:29 AM.