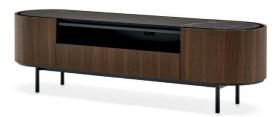

## Lake Entertainment Unit By Calligaris

VOYAGER

"This entertainment unit stands apart for its sleek harmonious lines."

The oval shape and its beauty is enhanced by the ceramic top which is slightly set back from the edge. Allowing access for opening doors and drawers. Design by: Busetti Garuti Redaelli

Finishes: Available in variety of veneer and ceramic finishes.

Lead time: Approximately 16-20 weeks from Italy

Prices, availability, lead times, dimensions and product information listed are subject to change without notice. This document was created on 04/Dec/2023 at 09:29 AM.