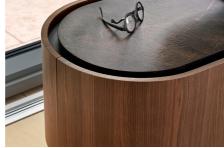

## Lake Entertainment Unit By Calligaris

VOYAGER

"This entertainment unit stands apart for its sleek harmonious lines."

The oval shape and its beauty is enhanced by the ceramic top which is slightly set back from the edge. Allowing access for opening doors and drawers. Design by: Busetti Garuti Redaelli