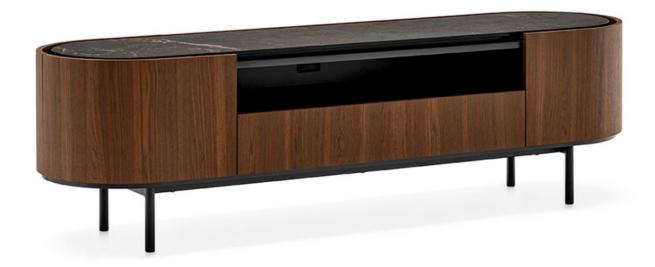

## Lake Entertainment Unit By Calligaris

VOYAGER

"This entertainment unit stands apart for its sleek harmonious lines."

The oval shape and its beauty is enhanced by the ceramic top which is slightly set back from the edge. Allowing access for opening doors and drawers. Design by: Busetti Garuti Redaelli

Finishes: Available in variety of veneer and ceramic finishes.

Lead time: Approximately 16-20 weeks from Italy

Prices, availability, lead times, dimensions and product information listed are subject to change without notice. This document was created on 04/Dec/2023 at 09:29 AM.