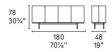

## Lake Entertainment Unit By Calligaris

VOYAGER

"This entertainment unit stands apart for its sleek harmonious lines."

The oval shape and its beauty is enhanced by the ceramic top which is slightly set back from the edge. Allowing access for opening doors and drawers. Design by: Busetti Garuti Redaelli