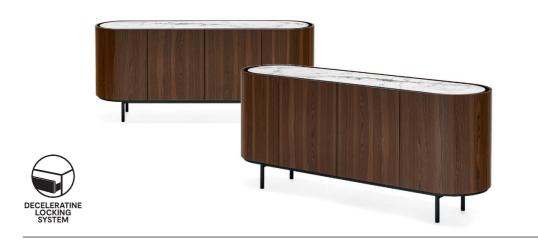

## Lake Entertainment Unit By Calligaris

VOYAGER

"This entertainment unit stands apart for its sleek harmonious lines."

The oval shape and its beauty is enhanced by the ceramic top which is slightly set back from the edge. Allowing access for opening doors and drawers. Design by: Busetti Garuti Redaelli

Finishes: Available in variety of veneer and ceramic finishes.

Lead time: Approximately 16-20 weeks from Italy

Prices, availability, lead times, dimensions and product information listed are subject to change without notice. This document was created on 04/Dec/2023 at 09:29 AM.