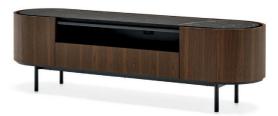

## Lake Entertainment Unit By Calligaris

VOYAGER

"This entertainment unit stands apart for its sleek harmonious lines."

The oval shape and its beauty is enhanced by the ceramic top which is slightly set back from the edge. Allowing access for opening doors and drawers. Design by: Busetti Garuti Redaelli

Finishes: Available in variety of veneer and ceramic finishes.

Lead time: Approximately 16-20 weeks from Italy

Prices, availability, lead times, dimensions and product information listed are subject to change without notice. This document was created on 04/Dec/2023 at 09:29 AM.