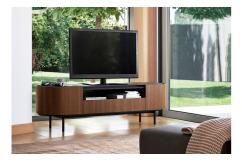

## Lake Entertainment Unit By Calligaris

VOYAGER

"This entertainment unit stands apart for its sleek harmonious lines."

The oval shape and its beauty is enhanced by the ceramic top which is slightly set back from the edge. Allowing access for opening doors and drawers. Design by: Busetti Garuti Redaelli