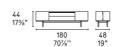

## Lake Entertainment Unit By Calligaris

VOYAGER

"This entertainment unit stands apart for its sleek harmonious lines."

The oval shape and its beauty is enhanced by the ceramic top which is slightly set back from the edge. Allowing access for opening doors and drawers. Design by: Busetti Garuti Redaelli

Finishes: Available in variety of veneer and ceramic finishes.

Lead time: Approximately 16-20 weeks from Italy

Prices, availability, lead times, dimensions and product information listed are subject to change without notice. This document was created on 04/Dec/2023 at 09:29 AM.