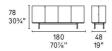

Finishes: Available in variety of veneer and ceramic finishes.

Lead time: Approximately 16-20 weeks from Italy

Prices, availability, lead times, dimensions and product information listed are subject to change without notice. This document was created on 04/Dec/2023 at 09:29 AM.