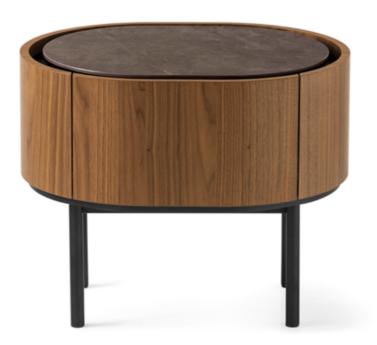

## "The soft and harmonious lines of the Lake family find new expression in the bedside table, perfect for the night area."

The soft and harmonious lines of the Lake family find new expression in the bedside table, perfect for the night area. The oval top, slightly set back to facilitate drawer opening, completes a structure in curved wood supported by four thin legs with a contemporary look.

Design by: Busetti Garuti Redaelli Dimensions (cm): H 48.5 | W 60 | D 48

Lead time: To order, approximately 20-24 weeks from Italy.

Prices, availability, lead times, dimensions and product information listed are subject to change without notice. This document was created on 12/Oct/2024 at 10:53 AM.