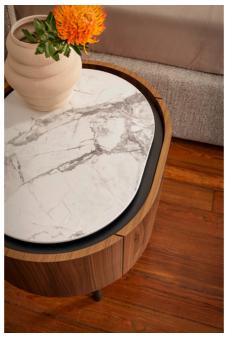

## "The soft and harmonious lines of the Lake family find new expression in the bedside table, perfect for the night area."

The soft and harmonious lines of the Lake family find new expression in the bedside table, perfect for the night area. The oval top, slightly set back to facilitate drawer opening, completes a structure in curved wood supported by four thin legs with a contemporary look.