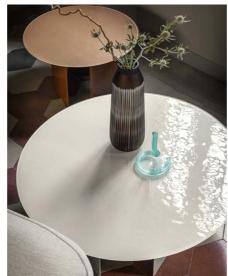

## "The Lagune coffee tables explore the potential of glass, offering visual solidity and distinctive style"

The Lagune coffee tables explore the potential of glass, offering visual solidity and distinctive style. Suitable for any environment, these coffee tables of various heights and dimensions combine design and functionality, enhancing the aesthetic qualities of the material through particular finishes and invisible details.