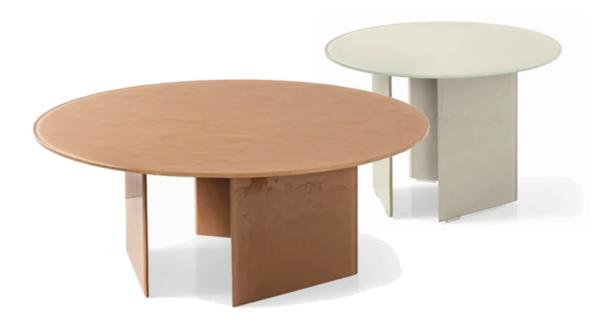

## "The Lagune coffee tables explore the potential of glass, offering visual solidity and distinctive style"

The Lagune coffee tables explore the potential of glass, offering visual solidity and distinctive style. Suitable for any environment, these coffee tables of various heights and dimensions combine design and functionality, enhancing the aesthetic qualities of the material through particular finishes and invisible details.