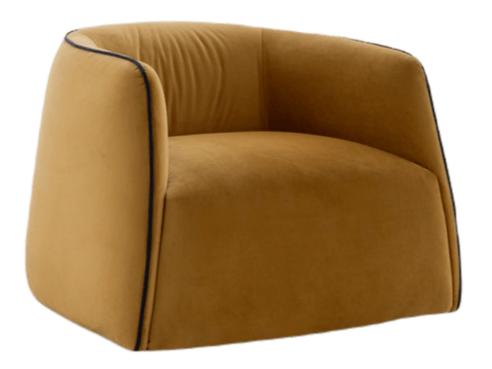

## "Harmony, Discretion, Softness and Hospitality!"

Harmony, discretion, softness, hospitality. There are endless references to describe this armchair designed by a line that follows itself gently, without ever stopping. Enveloping gentle like a hug, it is not a simple armchair but a microcosm of comfort that welcomes and protects after an intense and long day.

Dimensions (cm): H 91 | W 70 | D 85

Lead time: Leadtime Approx. 20 weeks

Prices, availability, lead times, dimensions and product information listed are subject to change without notice. This document was created on 09/Feb/2024 at 03:38 PM.