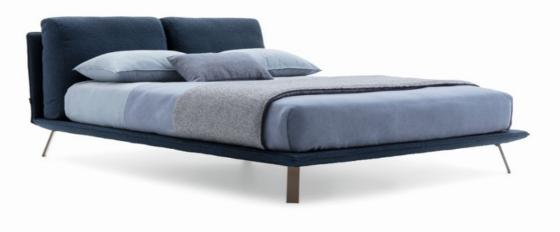

## Kanaha Bed By Ditre Italia

"The elegant looks of the Kanaha bed depend on the materials employed for it"

Designed by: Daniele Lo Scalzo Moscheri

The elegant looks of the Kanaha bed depend on the materials employed for it. The metal feet blend in with the slim, upholstered bed frame, creating a bed with an unmistakable style.