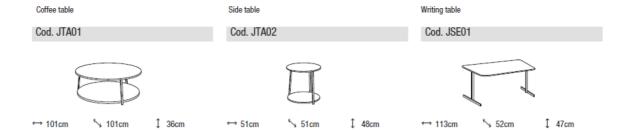

Kailua VOYAGER

"Sophisticated design, both in terms of shapes and finishes."

Designed by: Daniele Lo Scalzo Moscheri

Kailua offers a range of tables in three variants. The metal structure has a slim silhouette and is complemented by the warmth of the timber. The unsymmetrical shaped rectangular table can partially cover the sofa seat and be used as a magazine stand or as a low desk. Refined simplicity forms the timeless, beautiful design of Kailua.

## Dimensions:

Coffee table: 101DIA x 36cmH Side table: 51DIA x 48cmH

Rectangular table: 113W x 52D x 47cmH

Prices, availability, lead times, dimensions and product information listed are subject to change without notice. This document was created on 11/Oct/2022 at 11:17 AM.