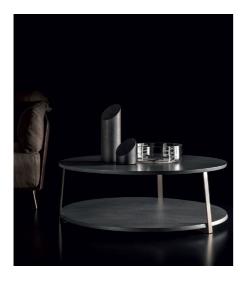

Kailua VOYAGER

"Sophisticated design, both in terms of shapes and finishes."

Designed by: Daniele Lo Scalzo Moscheri

Kailua offers a range of tables in three variants. The metal structure has a slim silhouette and is complemented by the warmth of the timber. The unsymmetrical shaped rectangular table can partially cover the sofa seat and be used as a magazine stand or as a low desk. Refined simplicity forms the timeless, beautiful design of Kailua.

## Dimensions:

Coffee table: 101DIA x 36cmH Side table: 51DIA x 48cmH

Rectangular table: 113W x 52D x 47cmH

Prices, availability, lead times, dimensions and product information listed are subject to change without notice. This document was created on 11/Oct/2022 at 11:17 AM.

Finishes: The table top is available in Eucalyptus (LE05) or Grey Wood (LE12). The frame is available in Light Brown (ME11) or Anthracite (ME01)

Lead time: Approximately 20-24 weeks from Italy.