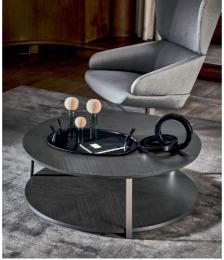

Kailua VOYAGER

"Sophisticated design, both in terms of shapes and finishes."

Designed by: Daniele Lo Scalzo Moscheri

Kailua offers a range of tables in three variants. The metal structure has a slim silhouette and is complemented by the warmth of the timber. The unsymmetrical shaped rectangular table can partially cover the sofa seat and be used as a magazine stand or as a low desk. Refined simplicity forms the timeless, beautiful design of Kailua.

## Dimensions:

Coffee table: 101DIA x 36cmH Side table: 51DIA x 48cmH

Rectangular table: 113W x 52D x 47cmH

Prices, availability, lead times, dimensions and product information listed are subject to change without notice. This document was created on 11/Oct/2022 at 11:17 AM.

Finishes: The table top is available in Eucalyptus (LE05) or Grey Wood (LE12). The frame is available in Light Brown (ME11) or Anthracite (ME01)

Lead time: Approximately 20-24 weeks from Italy.