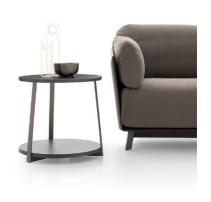

Kailua VOYAGER

"Sophisticated design, both in terms of shapes and finishes."

Designed by: Daniele Lo Scalzo Moscheri

Kailua offers a range of tables in three variants. The metal structure has a slim silhouette and is complemented by the warmth of the timber. The unsymmetrical shaped rectangular table can partially cover the sofa seat and be used as a magazine stand or as a low desk. Refined simplicity forms the timeless, beautiful design of Kailua.

## Dimensions:

Coffee table: 101DIA x 36cmH Side table: 51DIA x 48cmH

Rectangular table: 113W x 52D x 47cmH

Prices, availability, lead times, dimensions and product information listed are subject to change without notice. This document was created on 11/Oct/2022 at 11:17 AM.

Finishes: The table top is available in Eucalyptus (LE05) or Grey Wood (LE12). The frame is available in Light Brown (ME11) or Anthracite (ME01)

Lead time: Approximately 20-24 weeks from Italy.