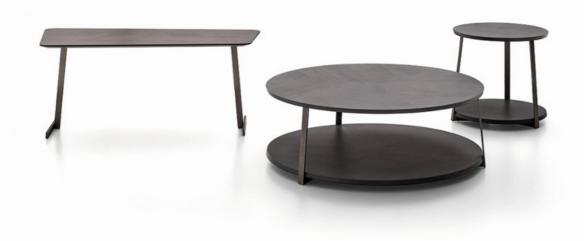

Kailua VOYAGER

"Sophisticated design, both in terms of shapes and finishes."

Designed by: Daniele Lo Scalzo Moscheri

Kailua offers a range of tables in three variants. The metal structure has a slim silhouette and is complemented by the warmth of the timber. The unsymmetrical shaped rectangular table can partially cover the sofa seat and be used as a magazine stand or as a low desk. Refined simplicity forms the timeless, beautiful design of Kailua.

## Dimensions:

Coffee table: 101DIA x 36cmH Side table: 51DIA x 48cmH

Rectangular table: 113W x 52D x 47cmH

Prices, availability, lead times, dimensions and product information listed are subject to change without notice. This document was created on 11/Oct/2022 at 11:17 AM.

Finishes: The table top is available in Eucalyptus (LE05) or Grey Wood (LE12). The frame is available in Light Brown (ME11) or Anthracite (ME01)

Lead time: Approximately 20-24 weeks from Italy.