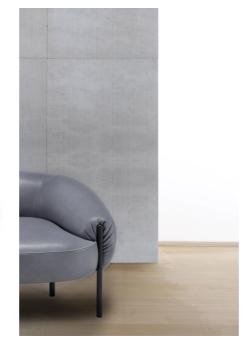

Isola Armchair By Amura

VOYAGER

"Isola: a future icon."

Designed by: Lucy Kurrein.

Isola is a statement-making, design-led collection consisting of a sofa, armchair and matching ottomans. The sweeping lines and elegant silhouette are reminiscent of the large stretches of sand you can find on a deserted beach. The voluptuous, sculptural form of Isola has a natural affinity with the body, and its organic form sits beautifully in large and small spaces. The Isola range uses a mixture of different foam fillings, including a luxury memory foam, offering supreme comfort and support.

Prices, availability, lead times, dimensions and product information listed are subject to change without notice. This document was created on 15/Apr/2024 at 03:49 PM.

The backrest features subtle seam detailing to emphasize its curvaceous silhouette and its generous seat is supported by refined metal legs in gun metal black. The small and large ottoman echoes the shape of the armchair and sofa creating a beautiful synergy between the pieces.