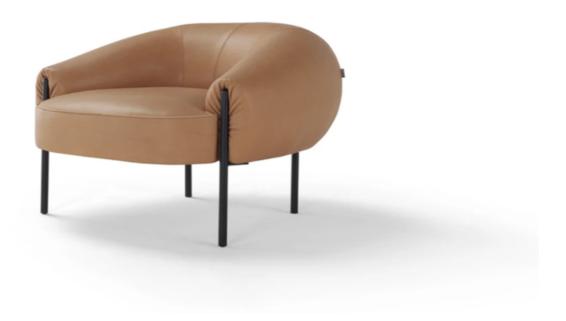

Isola Armchair By Amura

VOYAGER

"Isola: a future icon."

Designed by: Lucy Kurrein.

Isola is a statement-making, design-led collection consisting of a sofa, armchair and matching ottomans. The sweeping lines and elegant silhouette are reminiscent of the large stretches of sand you can find on a deserted beach. The voluptuous, sculptural form of Isola has a natural affinity with the body, and its organic form sits beautifully in large and small spaces. The Isola range uses a mixture of different foam fillings, including a luxury memory foam, offering supreme comfort and support.

Prices, availability, lead times, dimensions and product information listed are subject to change without notice. This document was created on 15/Apr/2024 at 03:49 PM.

The backrest features subtle seam detailing to emphasize its curvaceous silhouette and its generous seat is supported by refined metal legs in gun metal black. The small and large ottoman echoes the shape of the armchair and sofa creating a beautiful synergy between the pieces.