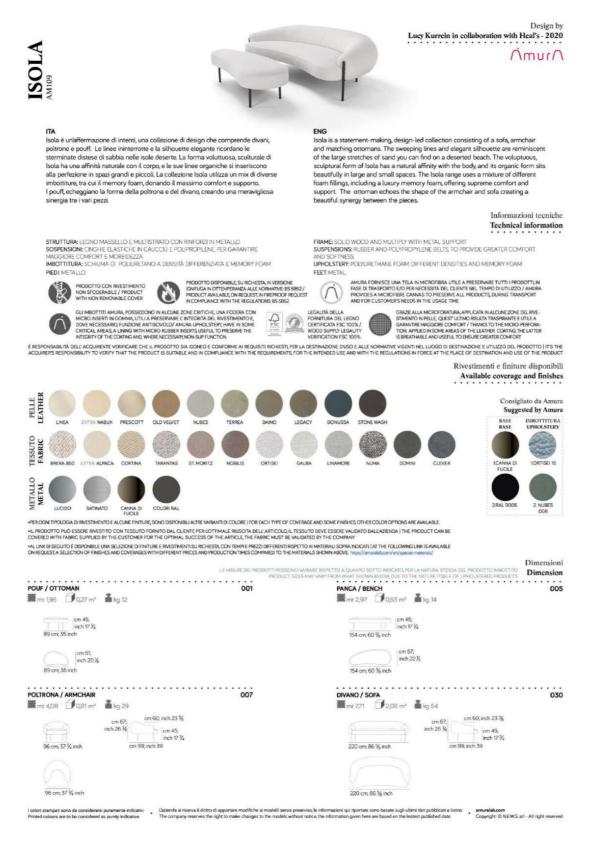

Isola Armchair By Amura

VOYAGER

"Isola: a future icon."

Designed by: Lucy Kurrein.

Isola is a statement-making, design-led collection consisting of a sofa, armchair and matching ottomans. The sweeping lines and elegant silhouette are reminiscent of the large stretches of sand you can find on a deserted beach. The voluptuous, sculptural form of Isola has a natural affinity with the body, and its organic form sits beautifully in large and small spaces. The Isola range uses a mixture of different foam fillings, including a luxury memory foam, offering supreme comfort and support.

Prices, availability, lead times, dimensions and product information listed are subject to change without notice. This document was created on 15/Apr/2024 at 03:49 PM.

The backrest features subtle seam detailing to emphasize its curvaceous silhouette and its generous seat is supported by refined metal legs in gun metal black. The small and large ottoman echoes the shape of the armchair and sofa creating a beautiful synergy between the pieces.