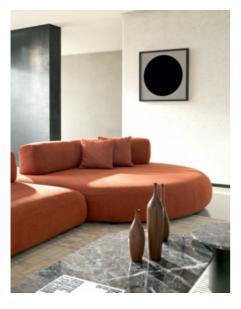

Isla By Ditre Italia VOYAGER

"Compositional freedom combined with a yearning for informality have given rise to a sofa consisting of an archipelago of rounded shapes"

Designed by Stefano Spessotto

Compositional freedom combined with a yearning for informality have given rise to a sofa consisting of an archipelago of rounded shapes. Islands providing comfortable seats, with soft cushions to be arranged to your liking, including a backrest with a variable tilt angle that distinguishes the ensemble and adapts to varying body shapes and to different surroundings.

## Variations:

The Papilo is a modular system with many different pieces, creating the perfect living system for your space. See product brouchure for suggested compositions and enquire now about further composition options.