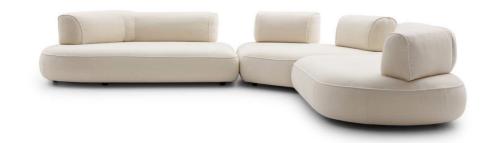

Isla By Ditre Italia VOYAGER

"Compositional freedom combined with a yearning for informality have given rise to a sofa consisting of an archipelago of rounded shapes"

Designed by Stefano Spessotto

Compositional freedom combined with a yearning for informality have given rise to a sofa consisting of an archipelago of rounded shapes. Islands providing comfortable seats, with soft cushions to be arranged to your liking, including a backrest with a variable tilt angle that distinguishes the ensemble and adapts to varying body shapes and to different surroundings.