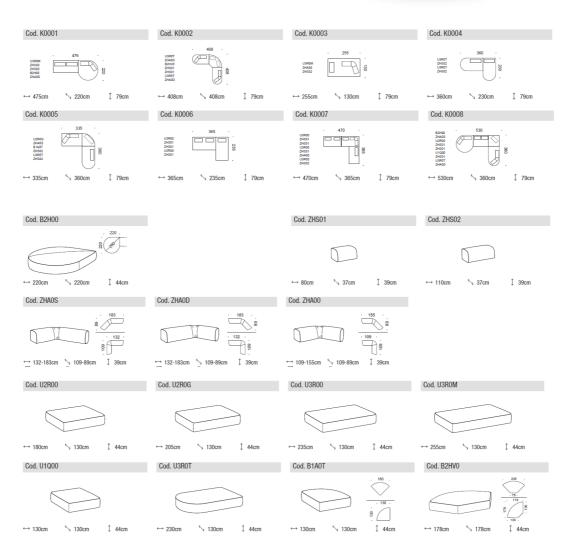

## Variations:

The Papilo is a modular system with many different pieces, creating the perfect living system for your space. See product brouchure for suggested compositions and enquire now about further composition options.