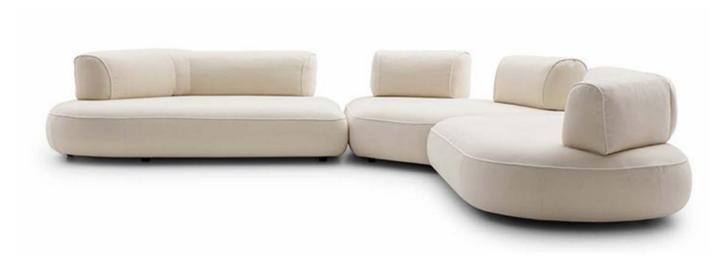

Isla By Ditre Italia VOYAGER

"Compositional freedom combined with a yearning for informality have given rise to a sofa consisting of an archipelago of rounded shapes"

Designed by Stefano Spessotto

Compositional freedom combined with a yearning for informality have given rise to a sofa consisting of an archipelago of rounded shapes. Islands providing comfortable seats, with soft cushions to be arranged to your liking, including a backrest with a variable tilt angle that distinguishes the ensemble and adapts to varying body shapes and to different surroundings.

## Variations:

The Papilo is a modular system with many different pieces, creating the perfect living system for your space. See product brouchure for suggested compositions and enquire now about further composition options.