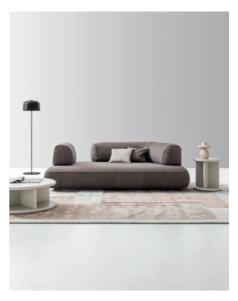

Isla By Ditre Italia VOYAGER

"Compositional freedom combined with a yearning for informality have given rise to a sofa consisting of an archipelago of rounded shapes"

Designed by Stefano Spessotto

Compositional freedom combined with a yearning for informality have given rise to a sofa consisting of an archipelago of rounded shapes. Islands providing comfortable seats, with soft cushions to be arranged to your liking, including a backrest with a variable tilt angle that distinguishes the ensemble and adapts to varying body shapes and to different surroundings.

## Variations:

The Papilo is a modular system with many different pieces, creating the perfect living system for your space. See product brouchure for suggested compositions and enquire now about further composition options.