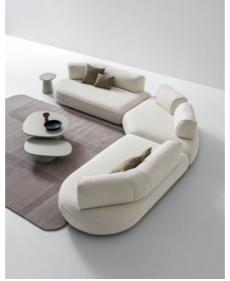

Isla By Ditre Italia VOYAGER

"Compositional freedom combined with a yearning for informality have given rise to a sofa consisting of an archipelago of rounded shapes"

Designed by Stefano Spessotto

Compositional freedom combined with a yearning for informality have given rise to a sofa consisting of an archipelago of rounded shapes. Islands providing comfortable seats, with soft cushions to be arranged to your liking, including a backrest with a variable tilt angle that distinguishes the ensemble and adapts to varying body shapes and to different surroundings.

## Variations:

The Papilo is a modular system with many different pieces, creating the perfect living system for your space. See product brouchure for suggested compositions and enquire now about further composition options.