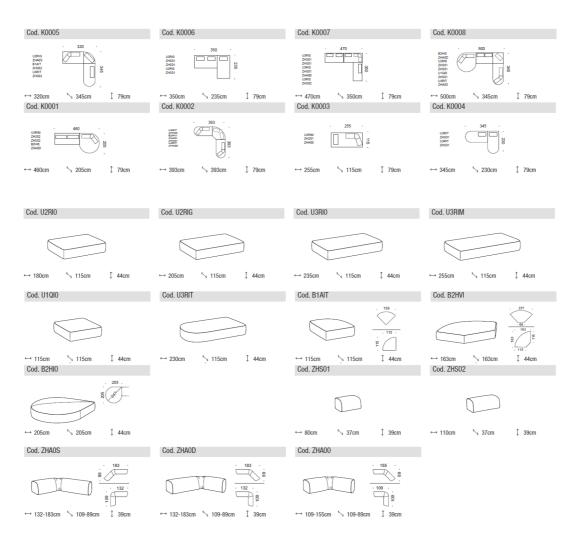

## Variations:

The Papilo is a modular system with many different pieces, creating the perfect living system for your space. See product brouchure for suggested compositions and enquire now about further composition options.