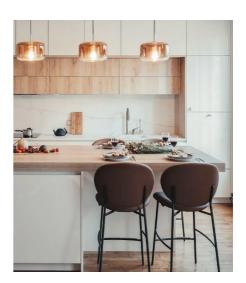

## "Soft and graceful lines."

Ines reimagines '50s style with soft, graceful lines. The frame elegantly supports the seat and back, which feature a curved, cosy silhouette. The separation between the two elements adds a touch of refinement to the design.

Comfortable and elegant, Ines is perfect for those who appreciate the timeless allure and understated charm of traditional materials.

Prices, availability, lead times, dimensions and product information listed are subject to change without notice. This document was created on 03/Dec/2024 at 10:33 AM.