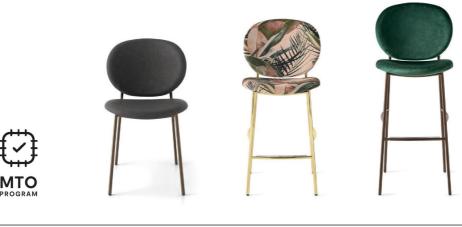

## "Soft and graceful lines."

Ines reimagines '50s style with soft, graceful lines. The frame elegantly supports the seat and back, which feature a curved, cosy silhouette. The separation between the two elements adds a touch of refinement to the design.

Frame: Metal or Wood

Fabrics: Can be upholstered in a wide range of different fabrics and leathers. Please enquire for specifics

Finishes: Available in metal legs: in Matt Bronze, Matt Peral Beige, Matt black, Polished Brass or Painted Brass