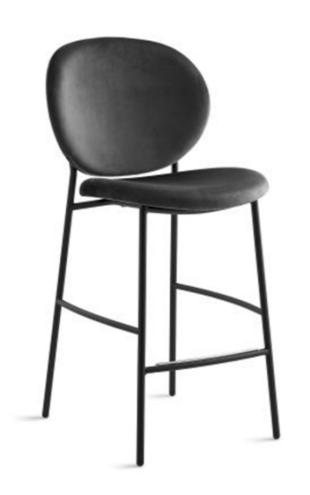

## "Soft and graceful lines."

Ines reimagines '50s style with soft, graceful lines. The frame elegantly supports the seat and back, which feature a curved, cosy silhouette. The separation between the two elements adds a touch of refinement to the design.

**Dimensions (cm): H** 103-120 | **W** 49 | **D** 57

Seat height: 68-86 cm

Lead time: If on order, approximately 16-20 weeks from Italy

design by Busetti Garuti Redaelli

SOW

SOX

SOC

SOB