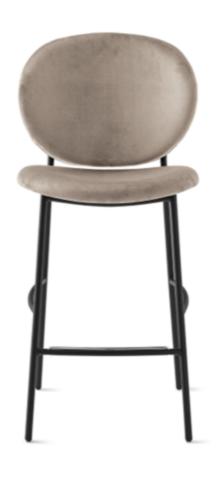

## "Soft and graceful lines."

Ines reimagines '50s style with soft, graceful lines. The frame elegantly supports the seat and back, which feature a curved, cosy silhouette. The separation between the two elements adds a touch of refinement to the design.

Frame: Metal or Wood

Fabrics: Can be upholstered in a wide range of different fabrics and leathers. Please enquire for specifics

Finishes: Available in metal legs: in Matt Bronze, Matt Peral Beige, Matt black, Polished Brass or Painted Brass

**Dimensions (cm): H** 103-120 | **W** 49 | **D** 57

Seat height: 68-86 cm

Lead time: If on order, approximately 16-20 weeks from Italy

design by Busetti Garuti Redaelli

SOW

SOX

SOC

SOB