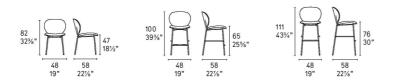

**Dimensions (cm): H** 103-120 | **W** 49 | **D** 57

Seat height: 68-86 cm

Lead time: If on order, approximately 16-20 weeks from Italy

design by Busetti Garuti Redaelli

SOW

SOX

SOC

SOB