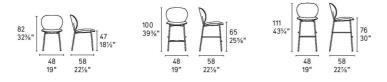

**Dimensions (cm): H** 103-120 | **W** 49 | **D** 57

Seat height: 68-86 cm

Lead time: If on order, approximately 16-20 weeks from Italy

design by Busetti Garuti Redaelli

SOW

SOX

SOC

SOB