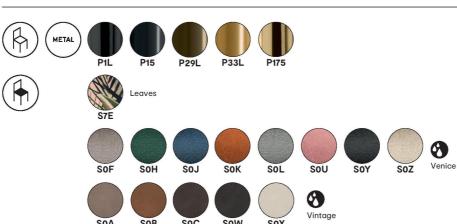

Frame: Metal or Wood

Fabrics: Can be upholstered in a wide range of different fabrics and leathers. Please enquire for specifics

Finishes: Available in metal legs: in Matt Bronze, Matt Peral Beige, Matt black, Polished Brass or Painted Brass