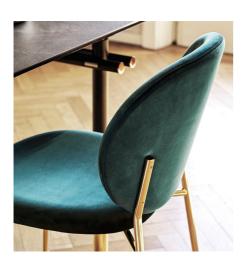

## "Soft and graceful lines."

Ines reimagines '50s style with soft, graceful lines. The frame elegantly supports the seat and back, which feature a curved, cosy silhouette. The separation between the two elements adds a touch of refinement to the design.

Frame: Metal or Wood

Fabrics: Can be upholstered in a wide range of different fabrics and leathers. Please enquire for specifics

Finishes: Available in metal legs: in Matt Bronze, Matt Peral Beige, Matt black, Polished Brass or Painted Brass