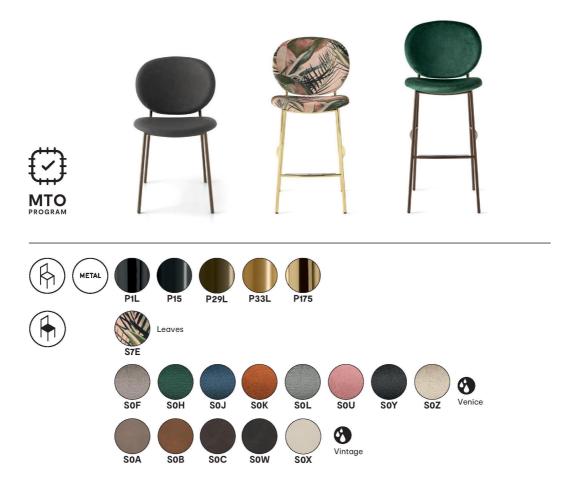

## "Soft and graceful lines."

Ines reimagines '50s style with soft, graceful lines. The frame elegantly supports the seat and back, which feature a curved, cosy silhouette. The separation between the two elements adds a touch of refinement to the design.

Comfortable and elegant, Ines is perfect for those who appreciate the timeless allure and understated charm of traditional materials.

Prices, availability, lead times, dimensions and product information listed are subject to change without notice. This document was created on 03/Dec/2024 at 10:33 AM.

Frame: Metal or Wood

Fabrics: Can be upholstered in a wide range of different fabrics and leathers. Please enquire for specifics

Finishes: Available in metal legs: in Matt Bronze, Matt Peral Beige, Matt black, Polished Brass or Painted Brass

**Dimensions (cm): H** 103-120 | **W** 49 | **D** 57

Seat height: 68-86 cm

Lead time: If on order, approximately 16-20 weeks from Italy

design by Busetti Garuti Redaelli

SOW

SOX

SOC

SOB