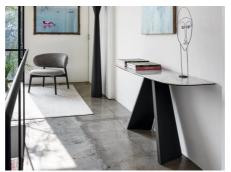

Icaro Console By Calligaris

VOYAGER

## "Striking and refined design."

Designed by: Archirivolto|Calligaris Studio.

lcaro rectangular dining table is a non-extending table with a ceramic or veneered wood top and base structure in veneered wood.

It is sturdy, dependable and versatile with its rectangular top and an 18-mm sloping edge. Let the wings of lcaro lift your dining room to new heights with their elegantly refined design.

Colours: Please enquire for detail about finsihes. Available in a range of Wood finishes for the base, and plenty of Ceramic Tops