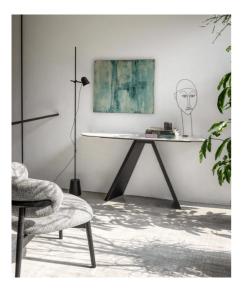

Icaro Console By Calligaris

VOYAGER

## "Striking and refined design."

Designed by: Archirivolto|Calligaris Studio.

lcaro rectangular dining table is a non-extending table with a ceramic or veneered wood top and base structure in veneered wood.

It is sturdy, dependable and versatile with its rectangular top and an 18-mm sloping edge. Let the wings of lcaro lift your dining room to new heights with their elegantly refined design.

Colours: Please enquire for detail about finsihes. Available in a range of Wood finishes for the base, and plenty of Ceramic Tops