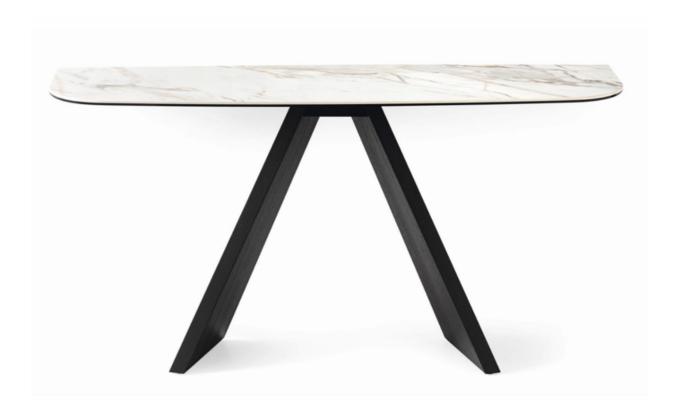

Icaro Console By Calligaris

VOYAGER

## "Striking and refined design."

Designed by: Archirivolto|Calligaris Studio.

lcaro rectangular dining table is a non-extending table with a ceramic or veneered wood top and base structure in veneered wood.

It is sturdy, dependable and versatile with its rectangular top and an 18-mm sloping edge. Let the wings of lcaro lift your dining room to new heights with their elegantly refined design.

Colours: Please enquire for detail about finsihes. Available in a range of Wood finishes for the base, and plenty of Ceramic Tops