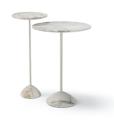

Hourglass By Amura

VOYAGER

"Hourglass is a collection of coffee tables that combines the materials, at the forefront of the Amura collection, metal, wood and marble."

Hourglass is a collection of coffee tables that combines the materials, at the forefront of the Amura collection, metal, wood and marble. Their designs interprets perfectly, in its shapes, the meaning of the word that gives the collection its name. Available in two sizes (with different height and diameter of the top), the Hourglass tables find different application and can satisfy different needs: in the domestic environment they can be applied in different functions (from the living room, to the bedroom or bathroom), in the contract sector their use is eminently transversal. A collection with a strongly contemporary signature, that has in elegance and substance its guiding

Prices, availability, lead times, dimensions and product information listed are subject to change without notice. This document was created on 16/Oct/2023 at 12:47 PM.

lights.

Finishes: Base: in various marbles finishes Top: in various marble or wood finishes Structure: metal in various colours