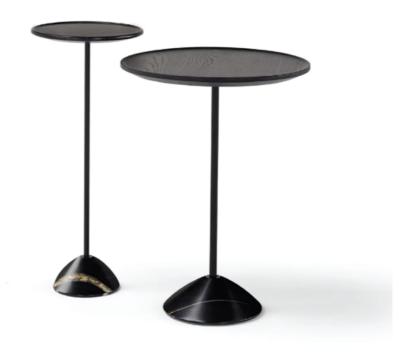

Hourglass By Amura

VOYAGER

"Hourglass is a collection of coffee tables that combines the materials, at the forefront of the Amura collection, metal, wood and marble."

Hourglass is a collection of coffee tables that combines the materials, at the forefront of the Amura collection, metal, wood and marble. Their designs interprets perfectly, in its shapes, the meaning of the word that gives the collection its name. Available in two sizes (with different height and diameter of the top), the Hourglass tables find different application and can satisfy different needs: in the domestic environment they can be applied in different functions (from the living room, to the bedroom or bathroom), in the contract sector their use is eminently transversal. A collection with a strongly contemporary signature, that has in elegance and substance its guiding

## TAVOLINO / COFFEE TABLE / TABLE DA SALON

vol. 0,13 m3

kg 10 collis 1

55 cm; 21 % inch

40 cm; 15 ¾ inch

## TAVOLINO / COFFEE TABLE / TABLE DA SALON

vol. 0,06 m3

kg 8 collis 1

60 cm; 23 % inch 25 cm; 9 % inch

 $\frac{\bigcirc}{25}$  cm; 9  $\frac{7}{8}$  inch 25 cm; 9  $\frac{7}{8}$  inch