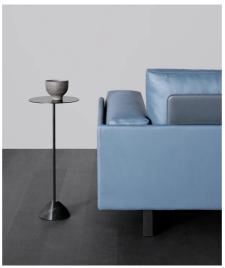

Hourglass By Amura

VOYAGER

"Hourglass is a collection of coffee tables that combines the materials, at the forefront of the Amura collection, metal, wood and marble."

Hourglass is a collection of coffee tables that combines the materials, at the forefront of the Amura collection, metal, wood and marble. Their designs interprets perfectly, in its shapes, the meaning of the word that gives the collection its name. Available in two sizes (with different height and diameter of the top), the Hourglass tables find different application and can satisfy different needs: in the domestic environment they can be applied in different functions (from the living room, to the bedroom or bathroom), in the contract sector their use is eminently transversal. A collection with a strongly contemporary signature, that has in elegance and substance its guiding