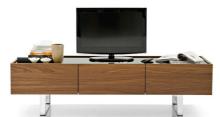

## Horizon Entertainment Unit By Calligaris

VOYAGER

"Elevated from the floor on elegant chrome legs, but with practical storage inside, the horizon is a great entertainment solution"

Made in Italy

Designed by Marelli & Molteni

Horizon is a low TV bench featuring two side drawers and a central drop-down door.

Central compartment with glass shelf and practical cable outlet is specifically designed for decoders or DVD players. Side drawers are fitted with a soft close mechanism

Features wooden frame with glass top and 21cm-high chrome-plated metal sled base.

Prices, availability, lead times, dimensions and product information listed are subject to change without notice. This document was created on 18/Aug/2023 at 04:17 PM.