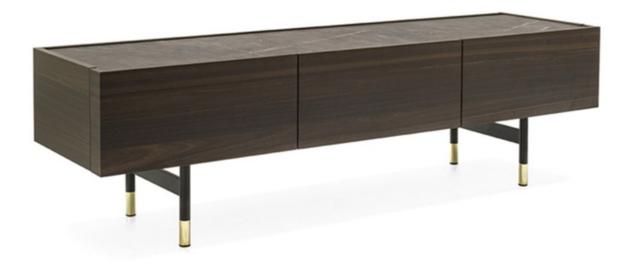

## Horizon Entertainment Unit By Calligaris

VOYAGER

"Elevated from the floor on elegant chrome legs, but with practical storage inside, the horizon is a great entertainment solution"

Made in Italy

Designed by Marelli & Molteni

Horizon is a low TV bench featuring two side drawers and a central drop-down door.

Central compartment with glass shelf and practical cable outlet is specifically designed for decoders or DVD players. Side drawers are fitted with a soft close mechanism

Features wooden frame with glass top and 21cm-high chrome-plated metal sled base.

Prices, availability, lead times, dimensions and product information listed are subject to change without notice. This document was created on 18/Aug/2023 at 04:17 PM.