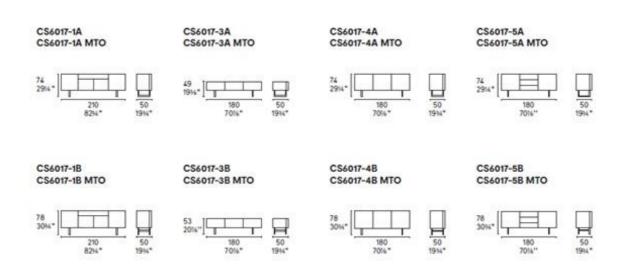

Horizon is a low TV bench featuring two side drawers and a central drop-down door.

Central compartment with glass shelf and practical cable outlet is specifically designed for decoders or DVD players. Side drawers are fitted with a soft close mechanism

Features wooden frame with glass top and 21cm-high chrome-plated metal sled base.

Prices, availability, lead times, dimensions and product information listed are subject to change without notice. This document was created on 18/Aug/2023 at 04:17 PM.