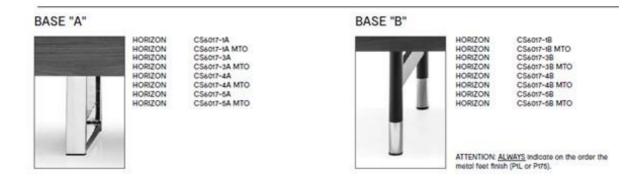

Features wooden frame with glass top and 21cm-high chrome-plated metal sled base.

Prices, availability, lead times, dimensions and product information listed are subject to change without notice. This document was created on 18/Aug/2023 at 04:17 PM.