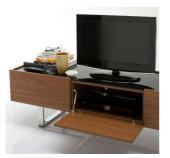

## Horizon Entertainment Unit By Calligaris

VOYAGER

"Elevated from the floor on elegant chrome legs, but with practical storage inside, the horizon is a great entertainment solution"

Made in Italy

Designed by Marelli & Molteni

Horizon is a low TV bench featuring two side drawers and a central drop-down door.

Central compartment with glass shelf and practical cable outlet is specifically designed for decoders or DVD players. Side drawers are fitted with a soft close mechanism

Features wooden frame with glass top and 21cm-high chrome-plated metal sled base.

Prices, availability, lead times, dimensions and product information listed are subject to change without notice. This document was created on 18/Aug/2023 at 04:17 PM.