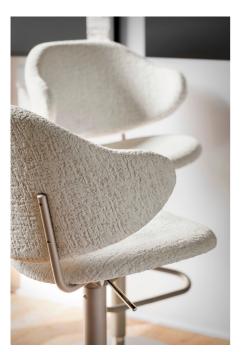

## "If you want your guests to leave the kitchen bench - don't buy this stool!"

Holly stands apart with its enveloping padded backrest and generous dimensions. This chair features a haute-design chiselled metal frame and curved back. Design by: Busetti Garuti Redaelli **Colours:** Available in many colours