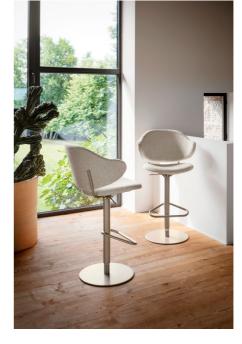

## "If you want your guests to leave the kitchen bench - don't buy this stool!"

Holly stands apart with its enveloping padded backrest and generous dimensions. This chair features a haute-design chiselled metal frame and curved back. Design by: Busetti Garuti Redaelli **Colours:** Available in many colours