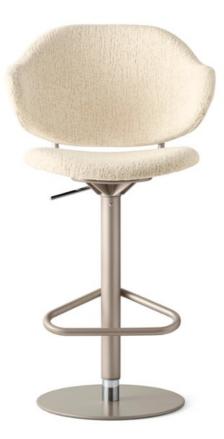

## "If you want your guests to leave the kitchen bench - don't buy this stool!"

Holly stands apart with its enveloping padded backrest and generous dimensions. This chair features a haute-design chiselled metal frame and curved back. Design by: Busetti Garuti Redaelli **Colours:** Available in many colours

Finishes: Metal frame available in Matt Black, Matt Bronze, Painted Brass, Black Nickel and Polished Brass.

Dimensions (cm): H 102-120 | W 58 | D 56.5

Seat height: 68-86 cm

Arm height: 91-109 cm

Lead time: From 12-16 weeks for standard coverings, or approx 20 weeks for MTO finishes.