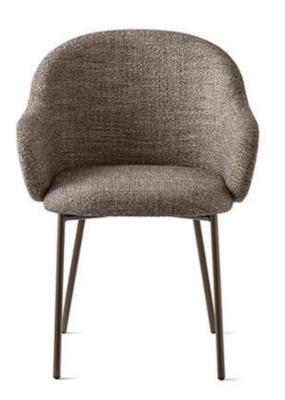

Holly Fab Chair By Calligaris

VOYAGER

With a more enveloping backrest and a generous padding, the new Holly Fab dining armchair offers a higher level of comfort, inviting people to sit and enjoy a meal

Prices, availability, lead times, dimensions and product information listed are subject to change without notice. This document was created on 03/Dec/2024 at 10:49 AM.

Design by: Busetti Garuti Redaelli

Colours: Available in many colours

Fabrics: Fabric and Leather with Made To Order options

Finishes: Timber version in; Canaletto Walnut, Smoke, Matt black or Walnut Metal Version in; Matt Black, Matt Bronze, Matt Peal Beige or Matt Optic White