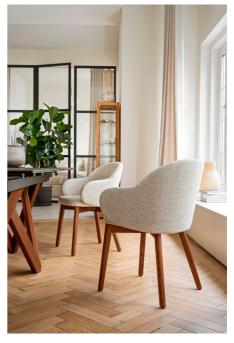

Holly Fab Chair By Calligaris

VOYAGER

With a more enveloping backrest and a generous padding, the new Holly Fab dining armchair offers a higher level of comfort, inviting people to sit and enjoy a meal

Prices, availability, lead times, dimensions and product information listed are subject to change without notice. This document was created on 03/Dec/2024 at 10:49 AM.

<sup>&</sup>quot;Nothing says luxury like beautiful curves, and the Holly has it all!"

or a conversation in complete relaxation. The solid wood legs add a touch of warmth and sophistication, making this new version of the Holly chair even more suitable for cozy and elegant dining spaces.