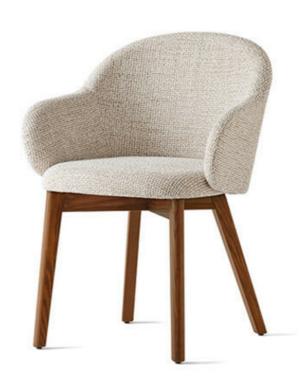

<sup>&</sup>quot;Nothing says luxury like beautiful curves, and the Holly has it all!"

or a conversation in complete relaxation. The solid wood legs add a touch of warmth and sophistication, making this new version of the Holly chair even more suitable for cozy and elegant dining spaces.

Design by: Busetti Garuti Redaelli

Colours: Available in many colours

Fabrics: Fabric and Leather with Made To Order options

Finishes: Timber version in; Canaletto Walnut, Smoke, Matt black or Walnut Metal Version in; Matt Black, Matt Bronze, Matt Peal Beige or Matt Optic White