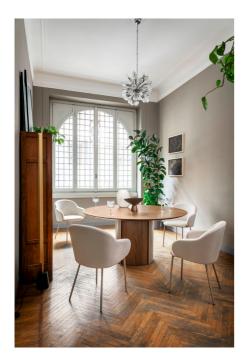

Holly Fab Chair By Calligaris

VOYAGER

With a more enveloping backrest and a generous padding, the new Holly Fab dining armchair offers a higher level of comfort, inviting people to sit and enjoy a meal

Prices, availability, lead times, dimensions and product information listed are subject to change without notice. This document was created on 03/Dec/2024 at 10:49 AM.

<sup>&</sup>quot;Nothing says luxury like beautiful curves, and the Holly has it all!"

or a conversation in complete relaxation. The solid wood legs add a touch of warmth and sophistication, making this new version of the Holly chair even more suitable for cozy and elegant dining spaces.