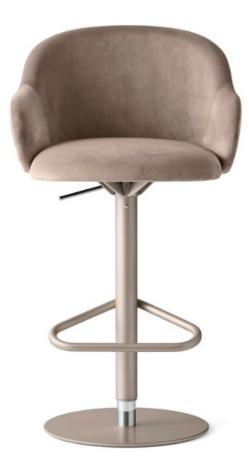

## "Nothing says luxury like beautiful curves, and the Holly has it all!"

With a more enveloping backrest and a generous padding, the new Holly Fab Stool offers a higher level of comfort, inviting people to sit and enjoy a meal or a

Prices, availability, lead times, dimensions and product information listed are subject to change without notice. This document was created on 24/Jan/2025 at 12:49 PM.

conversation in complete relaxation. With the introduction of a new gas lift base we raised the attention to comfort. Its weighted base ensures stability.

Design by: Busetti Garuti Redaelli

Colours: Available in many colours

Fabrics: Fabric and Leather with Made To Order options

Finishes: Timber version in; Canaletto Walnut, Smoke, Matt black or Walnut Metal Version in; Matt Black, Matt Bronze, Matt Peal Beige or Matt Optic White