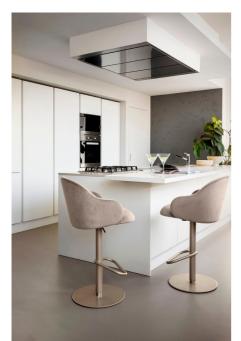

## "Nothing says luxury like beautiful curves, and the Holly has it all!"

With a more enveloping backrest and a generous padding, the new Holly Fab Stool offers a higher level of comfort, inviting people to sit and enjoy a meal or a

Prices, availability, lead times, dimensions and product information listed are subject to change without notice. This document was created on 24/Jan/2025 at 12:49 PM.

conversation in complete relaxation. With the introduction of a new gas lift base we raised the attention to comfort. Its weighted base ensures stability.