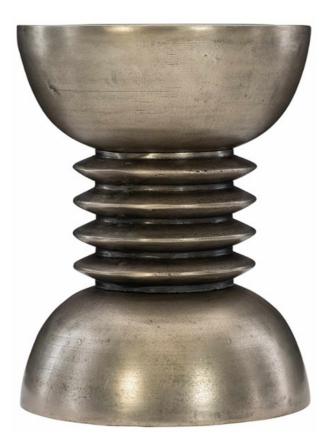

## Hermosa Accent Table By Bernhardt

VOYAGER

"A sculptural round side table distinctive in design."

The Hermosa is a sculptural round side table that is very captivating in design. This cast aluminium piece is finished in Antique Nickel and will add a unique, distinctive style to any room.

Finishes: Cast aluminium in antique nickel finish

Dimensions (cm): H 46.36 | W 34.93 | D 34.93

Lead time: 1-2 weeks if in stock. New orders approximately 20-24 weeks from the USA

Prices, availability, lead times, dimensions and product information listed are subject to change without notice. This document was created on 11/Oct/2022 at 11:17 AM.