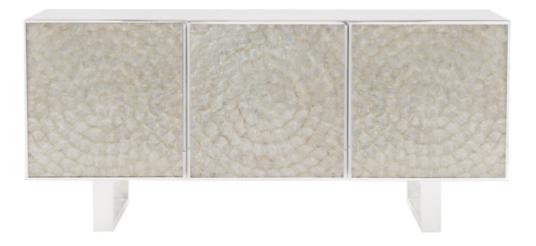

## Description

- White finish Three soft-closing doors with polished stainless steel frame with Capiz Shell panel in starburst pattern
  Behind left end door is one adjustable/removable shelf and one grommet hole with cover for wire management
  Behind paired center and right doors is one adjustable/removable shelf, one drawer and one grommet hole with cover in back panel for wire management
- White painted interior
- Two polished stainless steel open style legs
- Adjustable glides
- Anti-tip kit
- Note: Felt tabs on doors •