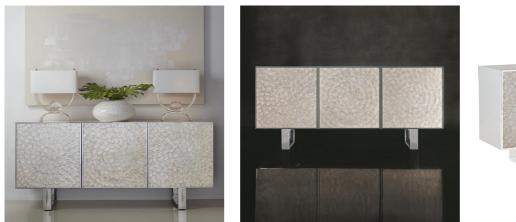

## Description

- White finish Three soft-closing doors with polished stainless steel frame with Capiz Shell panel in starburst pattern
  Behind left end door is one adjustable/removable shelf and one grommet hole with cover for wire management
  Behind paired center and right doors is one adjustable/removable shelf, one drawer and one grommet hole with cover in back panel for wire management
- White painted interior
- Two polished stainless steel open style legs
- Adjustable glides
- Anti-tip kit
- Note: Felt tabs on doors •