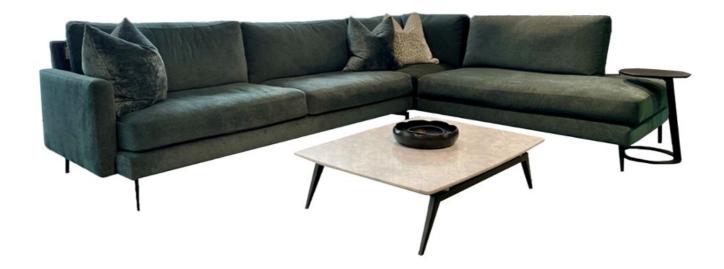

## Hannah Sofa

## VOYAGER

"Combining both comfort and style, this locally made sofa brings together sophistication and quality design!" Made from solid Australian oak and a tailored fabric fitted cover. With detailed fine arms and tapered metal legs, which elevate it off the ground. Our Hannah sofa offers exceptional comfort using a black cat cushion support system and feather wrap seat cushions with premium foam inners. A Fibre/Feather mix is used for the back cushions for added comfort.

## Available in a wide range of sofa and modular options. Please ask in-store for options and pricing.

Fabrics: Make a selection from any of our local fabric houses! The options are endless....

Lead time: Normally 6-8 weeks (Sometimes longer in busy periods)