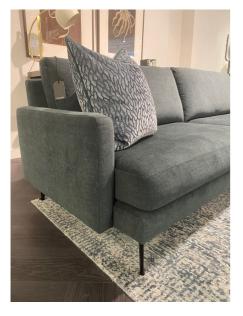

## Hannah Sofa

## VOYAGER

"Combining both comfort and style, this locally made sofa brings together sophistication and quality design!" Made from solid Australian oak and a tailored fabric fitted cover. With detailed fine arms and tapered metal legs, which elevate it off the ground. Our Hannah sofa offers exceptional comfort using a black cat cushion support system and feather wrap seat cushions with premium foam inners. A Fibre/Feather mix is used for the back cushions for added comfort.