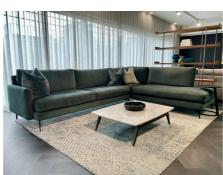

## Hannah Sofa

## VOYAGER

"Combining both comfort and style, this locally made sofa brings together sophistication and quality design!" Made from solid Australian oak and a tailored fabric fitted cover. With detailed fine arms and tapered metal legs, which elevate it off the ground. Our Hannah sofa offers exceptional comfort using a black cat cushion support system and feather wrap seat cushions with premium foam inners. A Fibre/Feather mix is used for the back cushions for added comfort.

## Available in a wide range of sofa and modular options. Please ask in-store for options and pricing.

Fabrics: Make a selection from any of our local fabric houses! The options are endless....

Lead time: Normally 6-8 weeks (Sometimes longer in busy periods)