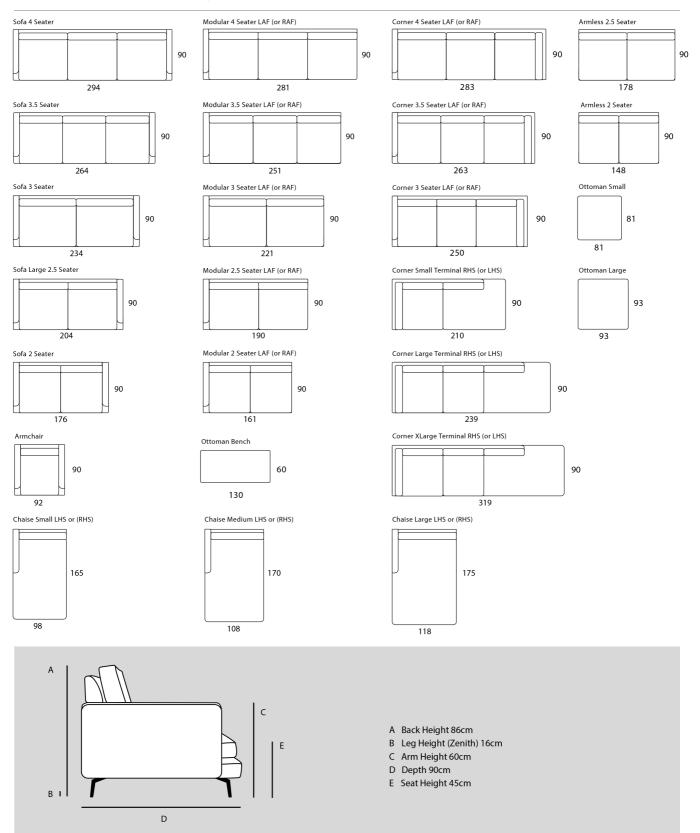

## Available in a wide range of sofa and modular options. Please ask in-store for options and pricing.

Fabrics: Make a selection from any of our local fabric houses! The options are endless....

Lead time: Normally 6-8 weeks (Sometimes longer in busy periods)