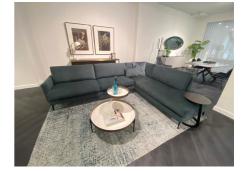

## Hannah Sofa

## VOYAGER

"Combining both comfort and style, this locally made sofa brings together sophistication and quality design!" Made from solid Australian oak and a tailored fabric fitted cover. With detailed fine arms and tapered metal legs, which elevate it off the ground. Our Hannah sofa offers exceptional comfort using a black cat cushion support system and feather wrap seat cushions with premium foam inners. A Fibre/Feather mix is used for the back cushions for added comfort.

## Available in a wide range of sofa and modular options. Please ask in-store for options and pricing.

Fabrics: Make a selection from any of our local fabric houses! The options are endless....

Lead time: Normally 6-8 weeks (Sometimes longer in busy periods)