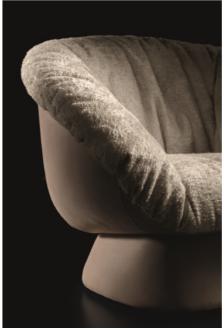

## Hall Armchair By Ditre Italia

VOYAGER

A liquor glass becomes a precious object of high design thanks to the intuition and the artistic hand of Stefano Spessotto who, starting from an object of daily use, created the Hall armchair. Available in fabric or a mix of fabric and leather.