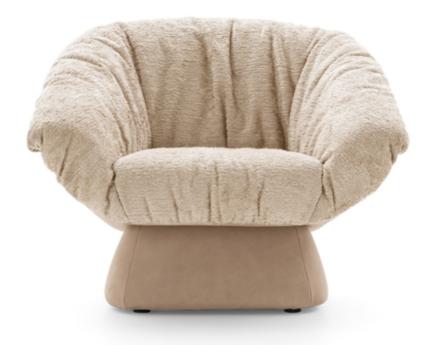

## Hall Armchair By Ditre Italia

VOYAGER

A liquor glass becomes a precious object of high design thanks to the intuition and the artistic hand of Stefano Spessotto who, starting from an object of daily use, created the Hall armchair. Available in fabric or a mix of fabric and leather.

Dimensions (cm): H 83 | W 104 | D 88

Lead time: Made to order. Approximately 20-24 weeks from Italy.

Prices, availability, lead times, dimensions and product information listed are subject to change without notice. This document was created on 02/Feb/2024 at 03:41 PM.