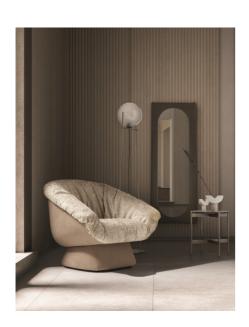

## Hall Armchair By Ditre Italia

VOYAGER

A liquor glass becomes a precious object of high design thanks to the intuition and the artistic hand of Stefano Spessotto who, starting from an object of daily use, created the Hall armchair. Available in fabric or a mix of fabric and leather.