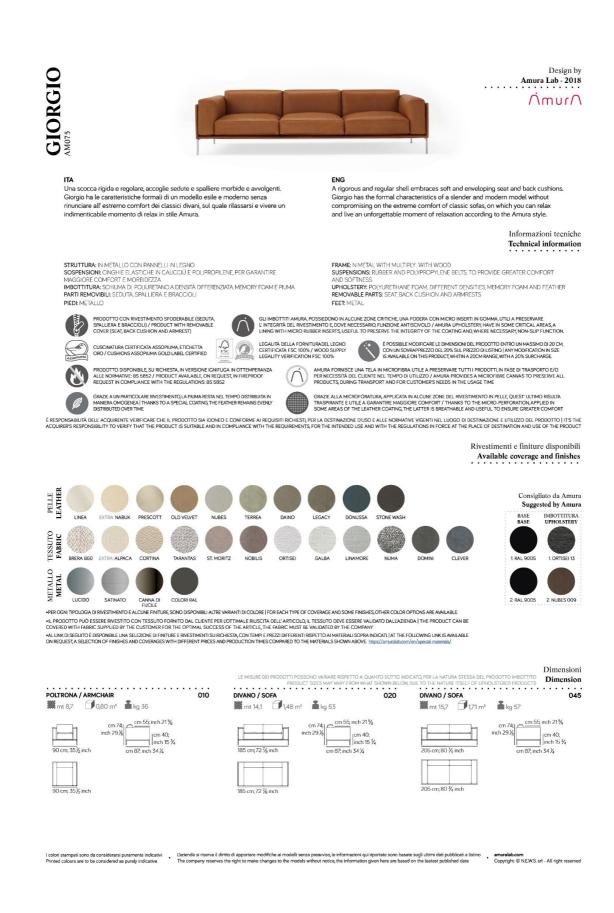

## Designed by: Amuralab

A rigorous and regular shell embraces soft and enveloping seat and back cushions. Giorgio has the formal characteristics of a slender and modern model without compromising on the extreme comfort of classic sofas, on which you can relax and live an unforgettable moment of relaxation according to the Amura style.

Prices, availability, lead times, dimensions and product information listed are subject to change without notice. This document was created on 16/Apr/2024 at 10:00 AM.

|                                                                                                                                                                                                                                                                                                                                                                                                                                                                                                                                                                                                                                                                                                                                                                                                                                                                                                                                                                                                                                                                                                                                                                                                                                                                                                                                                                                                                                                                                                                                                                                                                                                                                                                                                                                                                                                                                                                                                                                                                                                                                                                                                                                                                                                                                                                                                                                                                                                                                                                                                                                                                                                  |                                                                                                                                                                                                                                                                                                                                                                                                                                                                                                                                                                                                                                                                                                                                                                                                                                                                                                                                                                                                                                                                                                                                                                                                                                                                                                                                                                                                                                                                                                                                                                                                                                                                                                                                                                                                                                                                                                                                                                                                                   | Ń                                                                                                                                                                                                                                    |
|--------------------------------------------------------------------------------------------------------------------------------------------------------------------------------------------------------------------------------------------------------------------------------------------------------------------------------------------------------------------------------------------------------------------------------------------------------------------------------------------------------------------------------------------------------------------------------------------------------------------------------------------------------------------------------------------------------------------------------------------------------------------------------------------------------------------------------------------------------------------------------------------------------------------------------------------------------------------------------------------------------------------------------------------------------------------------------------------------------------------------------------------------------------------------------------------------------------------------------------------------------------------------------------------------------------------------------------------------------------------------------------------------------------------------------------------------------------------------------------------------------------------------------------------------------------------------------------------------------------------------------------------------------------------------------------------------------------------------------------------------------------------------------------------------------------------------------------------------------------------------------------------------------------------------------------------------------------------------------------------------------------------------------------------------------------------------------------------------------------------------------------------------------------------------------------------------------------------------------------------------------------------------------------------------------------------------------------------------------------------------------------------------------------------------------------------------------------------------------------------------------------------------------------------------------------------------------------------------------------------------------------------------|-------------------------------------------------------------------------------------------------------------------------------------------------------------------------------------------------------------------------------------------------------------------------------------------------------------------------------------------------------------------------------------------------------------------------------------------------------------------------------------------------------------------------------------------------------------------------------------------------------------------------------------------------------------------------------------------------------------------------------------------------------------------------------------------------------------------------------------------------------------------------------------------------------------------------------------------------------------------------------------------------------------------------------------------------------------------------------------------------------------------------------------------------------------------------------------------------------------------------------------------------------------------------------------------------------------------------------------------------------------------------------------------------------------------------------------------------------------------------------------------------------------------------------------------------------------------------------------------------------------------------------------------------------------------------------------------------------------------------------------------------------------------------------------------------------------------------------------------------------------------------------------------------------------------------------------------------------------------------------------------------------------------|--------------------------------------------------------------------------------------------------------------------------------------------------------------------------------------------------------------------------------------|
| DIVANO / SOFA 030<br>■ mt 16,4 1 186 m³ ■ kg 59<br>0 186 m³ ■ kg 59<br>0 m 74<br>0 m | DVANO / SOFA 060<br>∰ mt 18,2  201 m³                                                                                                                                                                                                                                                                                                                                                                                                                                                                                                                                                                                                                                                                                                                                                                                                                                                                                                                                                                                                                                                                                                                                                                                                                                                                                                                                                                                                                                                                                                                                                                                                                                                                                                                                                                                                                                                                                                                                                                             |                                                                                                                                                                                                                                      |
| DIVANO / SOFA 421   ■ mt 19.73 ■ 2,25 m³ ■ kg 7.3   ■ 280 cm; 110 ¼ inch = cm 7.4; _ cm 65; inch 21 %; _ lm 40; _ lm 40; _ lm 45 %; _ cm 87; inch 15 %; _ cm 87; inch 34 ½   280 cm; 110 ¼ inch                                                                                                                                                                                                                                                                                                                                                                                                                                                                                                                                                                                                                                                                                                                                                                                                                                                                                                                                                                                                                                                                                                                                                                                                                                                                                                                                                                                                                                                                                                                                                                                                                                                                                                                                                                                                                                                                                                                                                                                                                                                                                                                                                                                                                                                                                                                                                                                                                                                  | DIVANO / SOFA 296<br>∰ mt 20,4                                                                                                                                                                                                                                                                                                                                                                                                                                                                                                                                                                                                                                                                                                                                                                                                                                                                                                                                                                                                                                                                                                                                                                                                                                                                                                                                                                                                                                                                                                                                                                                                                                                                                                                                                                                                                                                                                                                                                                                    |                                                                                                                                                                                                                                      |
| DIVANO / SOFA 020P<br>■ mt 15,75                                                                                                                                                                                                                                                                                                                                                                                                                                                                                                                                                                                                                                                                                                                                                                                                                                                                                                                                                                                                                                                                                                                                                                                                                                                                                                                                                                                                                                                                                                                                                                                                                                                                                                                                                                                                                                                                                                                                                                                                                                                                                                                                                                                                                                                                                                                                                                                                                                                                                                                                                                                                                 | DIVANO / SOFA 045P   ∰ mt 16,30 Image: 1.81 m² Image: 1.81                                                                                                                                                                                                                                                                                                                                                                                                                                                                                                                                                                                                                                                                                                                                                                                                                                                                                            | DIVANO / SOFA<br>mt 16,30                                                                                                                                                                                                            |
| DVANO / SOFA     OGOP       ■ mt 18,95     ■ 2,14 m³     ■ kg 75       ■ Lass of the second seco                                                                                                                                                                                                                                                                                                                                                                                                                                                                                                                                                                                                                                              | DIVANO / SOFA 421P   ■ mt 20,79 2,35 m³ ■ kg 76   Image: Solution of the solution | DIVANO / SOFA     296P       Immt 20,95     2,52 m²     Immt 8 g 83       Immt 20,95     Immt 20,95     Immt 20,95       300 cm,118 ½ mch     Immt 20,92 ½     Immt 20,92 ½       300 cm,118 ½ mch     Immt 20,92 ½     Immt 20,93 ½ |