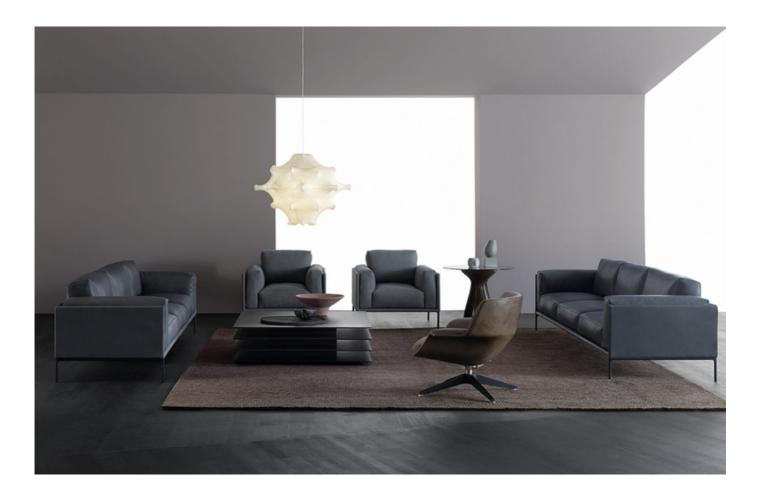

## Designed by: Amuralab

A rigorous and regular shell embraces soft and enveloping seat and back cushions. Giorgio has the formal characteristics of a slender and modern model without compromising on the extreme comfort of classic sofas, on which you can relax and live an unforgettable moment of relaxation according to the Amura style.