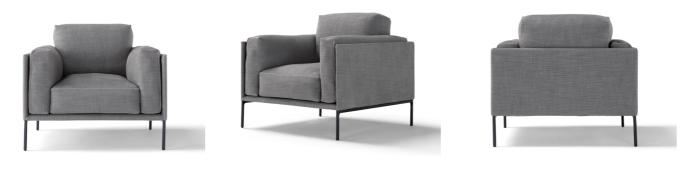

## Designed by: Amuralab

A rigorous and regular shell embraces soft and enveloping seat and back cushions. Giorgio has the formal characteristics of a slender and modern model without compromising on the extreme comfort of classic sofas, on which you can relax and live an unforgettable moment of relaxation according to the Amura style.