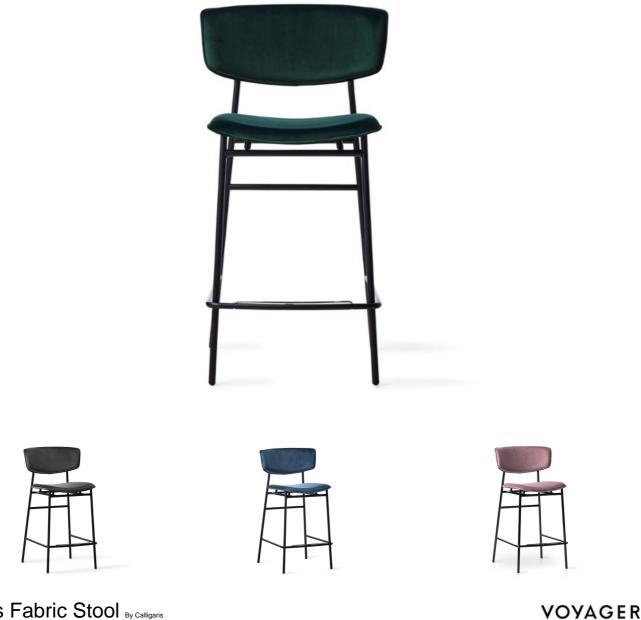

## Fifties Fabric Stool By Calligaris

## "Stunning reincarnation of classic mid century style with an unmistakably new design."

Inspired by the chairs of the 1950s, FIFTIES reinterprets the decade's style canons creating an object that evokes happy memories. Consistent with the trends of those years, FIFTIES is characterised by a nimble silhouette that combines a metal frame with classic, elegant velvet, leather or leatherette boasting a soft and silky feel. The four metal tube legs adds lightness and elegance to the chair, supporting the graceful seat and wraparound backrest, which are both padded for maximum comfort. Add a vintage touch to your dining area. Choose the FIFTIES that's perfect for you.

Fabrics: Available to be upholstered in both fabric & leather options. Enquire for current options.

Finishes: Frame available in various lacquered finishes. Enquire for current options.

Dimensions (cm): H 95 | W 50.5 | D 54