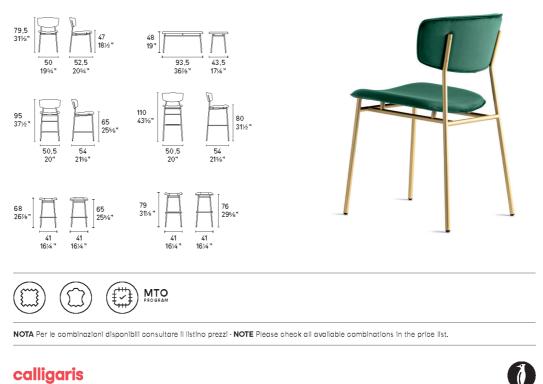

Fabrics: Available to be upholstered in both fabric & leather options. Enquire for current options.

Finishes: Frame available in various lacquered finishes. Enquire for current options.

Dimensions (cm): H 95 | W 50.5 | D 54

## Seat height: 65 cm

Lead time: Stocked options, or 12-16 weeks from Italy

Prices, availability, lead times, dimensions and product information listed are subject to change without notice. This document was created on 18/Dec/2023 at 09:45 AM.