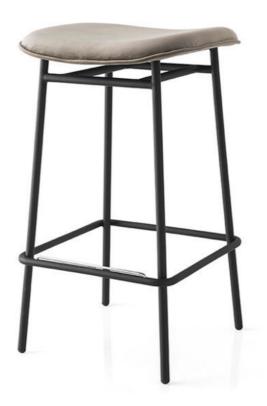

## Fifties Backless Stool By Calligaris

VOYAGER

Inspired by the '50s design, this stool is part of the FIFTIES range featuring a slender 4-leg metal profile, combined with the classic and refined velvet, leather or the faux leather upholstery with its silky and soft feel, all characterised by warm shades.

The FIFTIES stools are highly versatile elements suitable for both public spaces (such as cafés) as well as domestic kitchens.

Fabrics: Available in Thick leather in Cognac or Black Available to be upholstered in many different fabric & leather options

Finishes: Backless stool frame available in Matt Black or Polished Brass

Lead time: Approximately 20-24 weeks from Italy

Prices, availability, lead times, dimensions and product information listed are subject to change without notice. This document was created on 13/Nov/2023 at 02:04 PM.