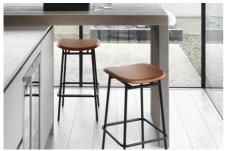

## Fifties Backless Stool By Calligaris

VOYAGER

Inspired by the '50s design, this stool is part of the FIFTIES range featuring a slender 4-leg metal profile, combined with the classic and refined velvet, leather or the faux leather upholstery with its silky and soft feel, all characterised by warm shades.

The FIFTIES stools are highly versatile elements suitable for both public spaces (such as cafés) as well as domestic kitchens.

Fabrics: Available in Thick leather in Cognac or Black Available to be upholstered in many different fabric & leather options