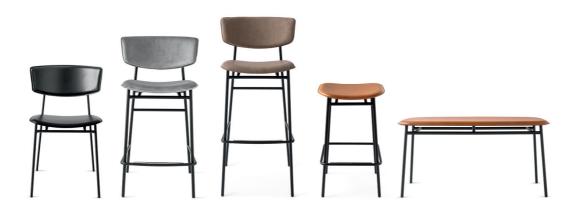

## Fifties Backless Stool By Calligaris

VOYAGER

Inspired by the '50s design, this stool is part of the FIFTIES range featuring a slender 4-leg metal profile, combined with the classic and refined velvet, leather or the faux leather upholstery with its silky and soft feel, all characterised by warm shades.

The FIFTIES stools are highly versatile elements suitable for both public spaces (such as cafés) as well as domestic kitchens.

Fabrics: Available in Thick leather in Cognac or Black Available to be upholstered in many different fabric & leather options