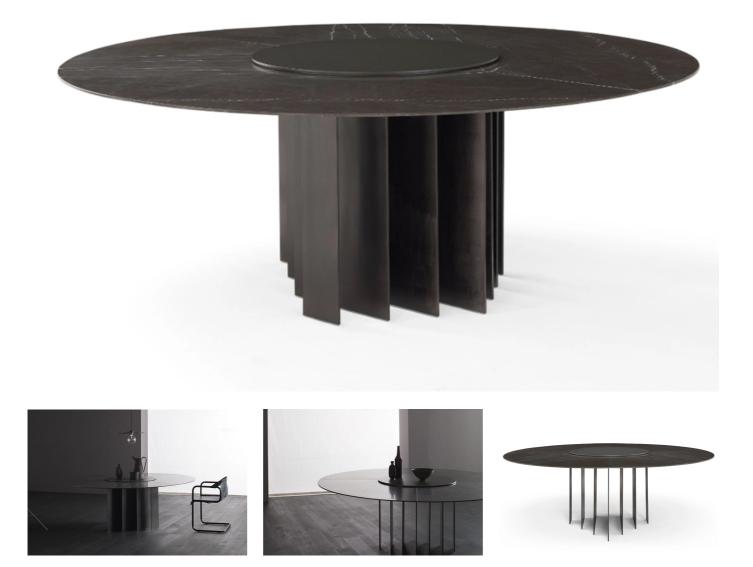

# Exilis Round By Amura

# VOYAGER

"Exilis lives on contrasts, the series of tables that finds precisely in the encounter between seemingly discordant elements, but in a perfect design balance, the essence of its great expressive power."

The name chosen for this new collection by Amura expresses the essence of contrast: Exilis, therefore "slim", light, impalpable, but also "exigere", measure, ponder with care. Fragility and strength, lightness and solidity: these are the boundaries within which the Exilis tables move, with their essential lines, the minimum thicknesses of the slabs that force to the extreme the potentialities of the materials, and at the same time the absolute stability given by the exact balance of power between bases and top. The formal simplicity of the lines that intersect, creating minimal countertops, and the importance of the materials chosen also get in contrast one other: metal plate for the base and marble or wood for the top. Exilis is a collection of tables with a strong personality that fits into any type of living thanks to the ability to assume different aspects from time to time depending on the finishes chosen.

### ENG

Flourishes on contrasts Exilis, the collection of tables that finds the essence of its expressive power in the very matching between apparently discordant elements. The name itself, chosen for this collection, expresses the essence of this contrast: Exilis, Latin for light, impalpable, but also "exigere", latin for measuring, carefully pondering. Frailly and strength, lightness and sturdiness: these are the borders within which Exilis tables exist, with their essential lines, the slight thickness of the slabs that test to the limit the potentiality of the materials, and at the same time the absolute stability given by the precise ratio of strengths between bases and tops. Contrasting are, as well, the formal simplicity of the lines that intersect to create minimal tops, and the importance of the materials chosen metal sheet for the base and marble or wood for the top.