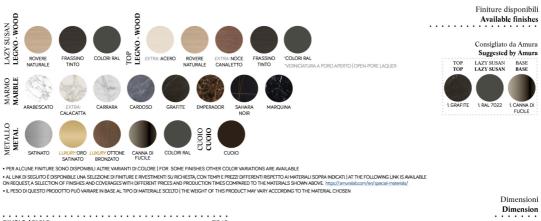

Finishes: Top is available in several Wood & Marble Tops. Base in Metal Sheets in various colours. Lazy Susan in Wood or covered in thick leather.

Lead time: Approximately 20-24 weeks from Italy

### Informazioni tecniche Technical information

TOP: DISPONIBILE IN MARMO O LEGNO, SPESSORE CON BISELLATURA DA 20 MM A 8 MM BASE: LAMIERA METALLICA SPESSORE 8 MM CON STAFFA DI ANCORAGGIO AL TOP E GOMMINI ANTECKVOLO LAZY SUSAN: VASSOIO REMOVIBILE GIREVOLE DISPONIBILE IN LEGNO O RIVESTITO IN CUOIO

TOP: AVAILABLE IN MARBLE OR WOOD, THICKNESS WITH BEVELLING 20 MM TO 8 MM BASE: 8 MM THICK METAL SHEET WITH ANCHOR BRACKET AT THE TOP AND NON-SLIP LAZY SUSAN: REMOVABLE SWIVEL TRAY AVAILABLE IN WOOD OR COVERED WITH CUOIO

(f

Finiture disponibili Available finishes

> TOP TOP

Consigliato da Amura Suggested by Amura

1 ARABESCATO 1 RAL 7047

BASE BASE

2. RAL 7022

Informazioni tecniche Technical information

• AL LINK DI SEGUITO È DISPONIBLE UNA SELEZIONE DI FINTURE E RIVESTMENTI SU RICHESTA, CON TEMPI E PREZZI DIFFERENTI RISPETTO AI MATERIALI SOPRA NDCATI. JAT THE FOLLOWING LINK IS AWAILABLE ON REQUEST, A SELECTION OF FINSHES AND COVERAGES WITH DIFFERENT PRICES AND PRODUCTION TIMES COMPARED TO THE MATERIALIS SHOWN ABOVE. https://amuraiab.com/en/special-materials/