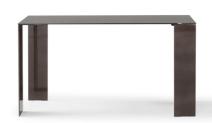

• IL PESO DI QUESTO PRODOTTO PUÒ VARIARE IN BASE AL TIPO DI MATERIALE SCELTO | THE WEIGHT OF THIS PRODUCT MAY VARY ACCORDING TO THE MATERIAL CHOSEN

|                                                        |      |                                          | Dimensioni<br>Dimension |
|--------------------------------------------------------|------|------------------------------------------|-------------------------|
| CONSOLE / CONSOLE                                      | T559 | <b>CONSOLE / CONSOLE</b>                 |                         |
| 65 cm;           25 % inch           180 cm; 70 % inch |      | 65 cm;<br>25 % inch<br>130 cm; 51 % inch |                         |
| 50 cm;<br>19 % inch<br>180 cm; 70 % inch               |      | 50 cm;<br>19 % inch<br>130 cm; 51 ½ inch |                         |
|                                                        |      |                                          |                         |

| ONSOLE / CONSOLE               | T561 | CONSOLE / CONSOLE             | T56 |
|--------------------------------|------|-------------------------------|-----|
| 0,51 m³ 🛔 kg 60                |      | 🗇 0,47 m³ 🕈 kg 52             |     |
| 75 cm;<br>29 ½ inch            |      | 75 cm;<br>29½ inch            |     |
|                                |      |                               |     |
| 130 cm; 51 ½ inch              |      | <b>90 cm; 35 ¾ inch</b>       |     |
| 50 cm;                         |      | 50 cm;                        |     |
| 19 % inch<br>130 cm; 51 ½ inch |      | 19 % inch<br>90 cm; 35 % inch |     |
|                                |      |                               |     |
|                                |      |                               |     |
|                                |      |                               |     |
| ONSOLE / CONSOLE               | T563 | CONSOLE / CONSOLE             | т56 |
| 0,15 m³ 🛔 kg 60                |      | 🗇 0,11 m³ 🕈 kg 52             |     |
| 55 cm;                         |      | 55 cm;                        |     |
| 21 ½ inch                      |      | 21 ½ inch<br>90 cm; 35 ⅔ inch |     |
| 130 cm; 5178 illen             |      | 90 cm, 55 78 inch             |     |
| 50 cm;<br>19 % inch            |      | 50 cm;<br>19 % inch           |     |
| 130 cm; 51 ½ inch              |      | 90 cm; 35 ¾ inch              |     |
|                                |      |                               |     |
|                                |      |                               |     |
|                                |      |                               |     |
| ONSOLE / CONSOLE               | т600 |                               |     |
| 0,41m³ 🛔 kg 65                 |      |                               |     |
| 75 cm;<br>29 ½ inch            |      |                               |     |
|                                |      |                               |     |
| 110 cm; 43 ¼ inch              |      |                               |     |
| 50 cm;                         |      |                               |     |
| 19 % inch<br>110 cm; 43 ¼ inch |      |                               |     |
|                                |      |                               |     |