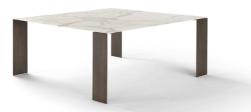

# Exilis Round By Amura

# VOYAGER

"Exilis lives on contrasts, the series of tables that finds precisely in the encounter between seemingly discordant elements, but in a perfect design balance, the essence of its great expressive power."

The name chosen for this new collection by Amura expresses the essence of contrast: Exilis, therefore "slim", light, impalpable, but also "exigere", measure, ponder with care. Fragility and strength, lightness and solidity: these are the boundaries within which the Exilis tables move, with their essential lines, the minimum thicknesses of the slabs that force to the extreme the potentialities of the materials, and at the same time the absolute stability given by the exact balance of power between bases and top. The formal simplicity of the lines that intersect, creating minimal countertops, and the importance of the materials chosen also get in contrast one other: metal plate for the base and marble or wood for the top. Exilis is a collection of tables with a strong personality that fits into any type of living thanks to the ability to assume different aspects from time to time depending on the finishes chosen.