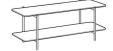

#### Side table

Height: 48cm Width: 140cm Weight: 32kg Depth: 45cm Fabric: Volume: 0,26 m<sup>3</sup>