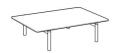

#### Table

Height: 293cm Width: 120cm Weight: 34kg Depth: 80cm Fabric: Volume: 0,28 m<sup>3</sup>