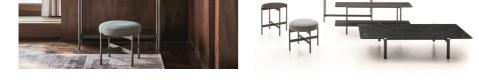

# VOYAGER

Designed by Gabriele Buratti and Oscar Buratti

Erys Stool By Ditre Italia

A complementary furniture collection consisting of various shapes and sizes, featuring metal frames and wooden or veined marble tops. Large, low coffee tables stand in front of sofas, long and narrow bookcases are designed to frame them while a round pouf and a small desk complete the living room area.

#### Erys round footstool

Height: 41cm Width: 50cm Weight: 11kg Depth: 50cm Fabric: 0,6mt Volume: 0,13 m<sup>3</sup>

Prices, availability, lead times, dimensions and product information listed are subject to change without notice. This document was created on 07/Oct/2023 at 12:37 PM.