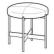

#### Round coffee table

Height: 48cm Width: 49cm Weight: 12kg Depth: 49cm Fabric: Volume: 0,15 m<sup>3</sup>