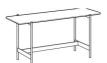

## Behind the sofa writing table

Height: 63cm Width: 140cm Weight: 25kg Depth: 45cm Fabric: Volume: 0,31 m<sup>3</sup>