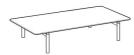

### Table

Height: 29cm Width: 160cm Weight: 39kg Depth: 80cm Fabric: Volume: 0,29 m<sup>3</sup>