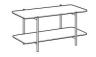

#### Side table

Height: 48cm Width: 90cm Weight: 22kg Depth: 45cm Fabric: Volume: 0,14 m<sup>3</sup>