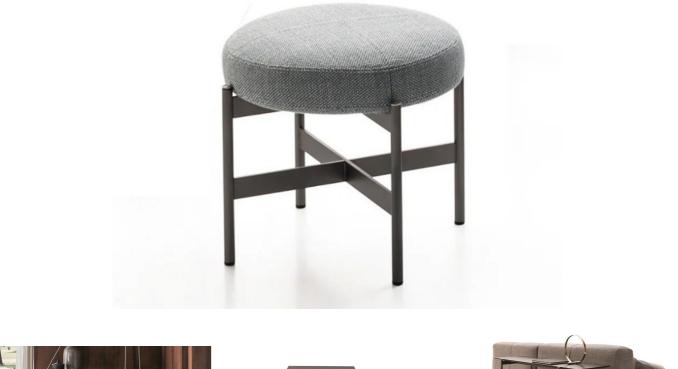

# VOYAGER

Designed by Gabriele Buratti and Oscar Buratti

Erys Stool By Ditre Italia

A complementary furniture collection consisting of various shapes and sizes, featuring metal frames and wooden or veined marble tops. Large, low coffee tables stand in front of sofas, long and narrow bookcases are designed to frame them while a round pouf and a small desk complete the living room area.

#### Erys round footstool

Height: 41cm Width: 50cm Weight: 11kg Depth: 50cm Fabric: 0,6mt Volume: 0,13 m<sup>3</sup>

Prices, availability, lead times, dimensions and product information listed are subject to change without notice. This document was created on 07/Oct/2023 at 12:37 PM.