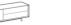

TV stand sideboard with 2 open compartments

Height: 42cm

Width: 240cm

Weight: 75kg Depth: 53cm

Volume: 0,7 m<sup>3</sup>

Fabric:

#### TV stand sideboard with 2 drawers Height: 42cm Width: 240cm Weight: 99kg Depth: 53cm Fabric: Volume: 0,7 m<sup>3</sup>

## TV stand sideboard with open compartment and right drawer

Height: 42cm Width: 240cm Weight: 87kg Depth: 53cm Fabric: Volume: 0,7 m<sup>3</sup>

#### TV stand sideboard with left drawer and right open compartment

Height: 42cm Width: 240cm Weight: 87kg Depth: 53cm Fabric: Volume: 0,7 m<sup>3</sup> Eric mirror with shelf covered in regenerated leather Height: 140cm Width: 140cm Weight: 72kg Depth: 17cm Fabric: Volume: 0,27 m<sup>3</sup>