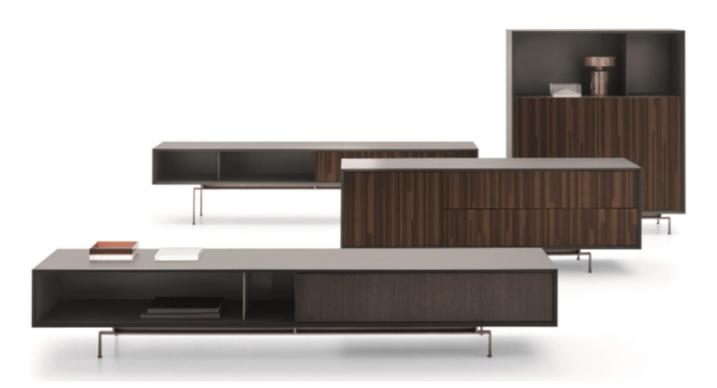

### Dimensions (cm): L 223 | H 64 | D 58

Lead time: Approximately 20-24 weeks from Italy.

sideboard with open comparment in the upper part and 2 doors in the bottom part Height: 144cm Width: 144cm Weight: 168kg Depth: 53cm Fabric: Volume: 1,13 m<sup>2</sup>

Sideboard 240 with 4 doors Height: 64cm Width: 240cm Weight: 104kg Depth: 53cm Fabric: Volume: 0,97 m<sup>3</sup>

Sideboard 182 with left door and right open compartment Height: 64cm Width: 181cm Weight: 78kg Depth: 53cm Fabric: Volume: 0,73 m<sup>3</sup>

Sideboard 182 with left open compartment and right drawers Height: 64cm Width: 181cm Weight: 95kg Depth: 53cm Fabric: Volume: 0,73 m<sup>3</sup>

|   | $ \rightarrow $ |
|---|-----------------|
|   |                 |
|   |                 |
| Ļ |                 |

Sideboard with 4 doors Height: 144cm Width: 122cm Weight: 116kg Depth: 53cm Fabric: Volume: 1,13 m<sup>3</sup>

Sideboard console with 2 open compartments

Height: 57cm

Width: 240cm Weight: 77kg Depth: 53cm

Fabric: Volume: 0,76 m³

Sideboard 182 with left open compartment and right door

Sideboard 182 with left drawers and right open compartment

Height: 64cm Width: 181cm Weight: 95kg Depth: 53cm Fabric: Volume: 0,73 m<sup>3</sup>

Height: 64cm Width: 181cm Weight: 78kg

Depth: 53cm Fabric: Volume: 0,73 m<sup>3</sup>

Separé for low open compartment upholstered in recycled bonded leather

Height: 45cm Width: 23cm

Weight: 2kg Depth: 11cm

Fabric: Volume: 0,02 m<sup>3</sup>

Sideboard console with 2 drawers Height: 57cm Width: 240cm Weight: 101kg Depth: 53cm Fabric: Volume: 0,76 m<sup>3</sup>

Sideboard 182 with left door and right drawers Height: 64 cm Width: 181 cm Weight: 102 kg Depth: 53 cm Fabric: Volume: 0,73 m<sup>3</sup>

Sideboard 240 with 2 left doors and right drawers Height: 64cm Width: 240cm Weight: 114kg Depth: 53cm Fabric: Volume: 0,97 m<sup>3</sup>

Separé for open compartment upholstered la ter Height: 45cm Weight: 45cm Weight: 4kg Depth: 11cm Fabric: Volume: 0,04 m<sup>3</sup>

Sideboard 240 with 4 drawers Height: 64cm Width: 240cm Weight: 124kg Depth: 53cm Fabric: Volume: 0.97 m<sup>3</sup>

```
Sideboard console with
left open compartment
and right drawer
Height: 57cm
Width: 240cm
Weight: 89kg
```

Weight: 89kg Depth: 53cm Fabric: Volume: 0,76 m<sup>3</sup>

Sideboard 182 with left drawers and right door Height: 64cm Width: 181cm Weight: 102kg Depth: 53cm Fabric: Volume: 0,73 m<sup>3</sup>

Sideboard 240 with left drawers and 2 right doors Height: 64cm Width: 240cm Weight: 114kg Depth: 53cm Fabric: Volume: 0,97 m<sup>3</sup>

Prices, availability, lead times, dimensions and product information listed are subject to change without notice. This document was created on 15/Apr/2024 at 09:07 AM.

Sideboard console with left drawer and right open compartment Height: 57cm Width: 240cm Weight: 89kg Depth: 53cm Fabric: Volume: 0,76 m<sup>3</sup>

TV stand sideboard with 2 open compartments

Height: 42cm

Width: 240cm

Weight: 75kg Depth: 53cm

Volume: 0,7 m<sup>3</sup>

Fabric:

#### TV stand sideboard with 2 drawers Height: 42cm Width: 240cm Weight: 99kg Depth: 53cm Fabric: Volume: 0,7 m<sup>3</sup>

## TV stand sideboard with open compartment and right drawer

Height: 42cm Width: 240cm Weight: 87kg Depth: 53cm Fabric: Volume: 0,7 m<sup>3</sup>

#### TV stand sideboard with left drawer and right open compartment

Height: 42cm Width: 240cm Weight: 87kg Depth: 53cm Fabric: Volume: 0,7 m<sup>3</sup> Eric mirror with shelf covered in regenerated leather Height: 140cm Width: 140cm Weight: 72kg Depth: 17cm Fabric: Volume: 0,27 m<sup>3</sup>