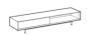

Sideboard 240 with 4 drawers Height: 64cm Width: 240cm Weight: 124kg Depth: 53cm Fabric: Volume: 0.97 m<sup>3</sup>

```
Sideboard console with
left open compartment
and right drawer
Height: 57cm
Width: 240cm
Weight: 89kg
```

Weight: 89kg Depth: 53cm Fabric: Volume: 0,76 m<sup>3</sup>

Sideboard 182 with left drawers and right door Height: 64cm Width: 181cm Weight: 102kg Depth: 53cm Fabric: Volume: 0,73 m<sup>3</sup>

Sideboard 240 with left drawers and 2 right doors Height: 64cm Width: 240cm Weight: 114kg Depth: 53cm Fabric: Volume: 0,97 m<sup>3</sup>