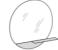

#### TV stand sideboard with left drawer and right open compartment

Height: 42cm Width: 240cm Weight: 87kg Depth: 53cm Fabric: Volume: 0,7 m<sup>3</sup> Eric mirror with shelf covered in regenerated leather Height: 140cm Width: 140cm Weight: 72kg Depth: 17cm Fabric: Volume: 0,27 m<sup>3</sup>

Height: 122cm Width: 140cm Weight: 65kg Depth: 3cm Fabric: Volume: 0,13 m<sup>3</sup>

Prices, availability, lead times, dimensions and product information listed are subject to change without notice. This document was created on 15/Apr/2024 at 09:07 AM.