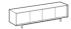

TV stand sideboard with 2 open compartments

Height: 42cm

Width: 240cm

Weight: 75kg Depth: 53cm

Volume: 0,7 m<sup>3</sup>

Fabric: