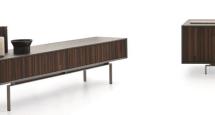

Sideboard 240 with 4 doors Height: 64cm Width: 240cm Weight: 104kg Depth: 53cm Fabric: Volume: 0,97 m<sup>3</sup>

Sideboard 182 with left door and right open compartment Height: 64cm Width: 181cm Weight: 78kg Depth: 53cm Fabric: Volume: 0,73 m<sup>3</sup>

Fabric: Volume: 0,02 m<sup>3</sup>

Sideboard console with 2 drawers Height: 57cm Width: 240cm Weight: 101kg Depth: 53cm Fabric: Volume: 0,76 m<sup>3</sup>

Sideboard 182 with left door and right drawers Height: 64 cm Width: 181 cm Weight: 102 kg Depth: 53 cm Fabric: Volume: 0,73 m<sup>3</sup>

Sideboard 240 with 2 left doors and right drawers Height: 64cm Width: 240cm Weight: 114kg Depth: 53cm Fabric: Volume: 0,97 m<sup>3</sup>

Separé for open compartment upholstered la ter Height: 45cm Weight: 45cm Weight: 4kg Depth: 11cm Fabric: Volume: 0,04 m<sup>3</sup>