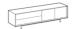

#### TV stand sideboard with 2 drawers Height: 42cm Width: 240cm Weight: 99kg Depth: 53cm Fabric: Volume: 0,7 m<sup>3</sup>