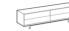

Sideboard 240 with 4 doors Height: 64cm Width: 240cm Weight: 104kg Depth: 53cm Fabric: Volume: 0,97 m<sup>3</sup>

Sideboard 182 with left door and right open compartment Height: 64cm Width: 181cm Weight: 78kg Depth: 53cm Fabric: Volume: 0,73 m<sup>3</sup>

Fabric: Volume: 0,02 m<sup>3</sup>

Sideboard console with 2 drawers Height: 57cm Width: 240cm Weight: 101kg Depth: 53cm Fabric: Volume: 0,76 m<sup>3</sup>

Sideboard 182 with left door and right drawers Height: 64 cm Width: 181 cm Weight: 102 kg Depth: 53 cm Fabric: Volume: 0,73 m<sup>3</sup>

Sideboard 240 with 2 left doors and right drawers Height: 64cm Width: 240cm Weight: 114kg Depth: 53cm Fabric: Volume: 0,97 m<sup>3</sup>

Separé for open compartment upholstered la ter Height: 45cm Weight: 45cm Weight: 4kg Depth: 11cm Fabric: Volume: 0,04 m<sup>3</sup>

Sideboard 240 with 4 drawers Height: 64cm Width: 240cm Weight: 124kg Depth: 53cm Fabric: Volume: 0.97 m<sup>3</sup>

```
Sideboard console with
left open compartment
and right drawer
Height: 57cm
Width: 240cm
Weight: 89kg
```

Weight: 89kg Depth: 53cm Fabric: Volume: 0,76 m<sup>3</sup>

Sideboard 182 with left drawers and right door Height: 64cm Width: 181cm Weight: 102kg Depth: 53cm Fabric: Volume: 0,73 m<sup>3</sup>

Sideboard 240 with left drawers and 2 right doors Height: 64cm Width: 240cm Weight: 114kg Depth: 53cm Fabric: Volume: 0,97 m<sup>3</sup>