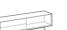

#### TV stand sideboard with 2 drawers Height: 42cm Width: 240cm Weight: 99kg Depth: 53cm Fabric: Volume: 0,7 m<sup>3</sup>