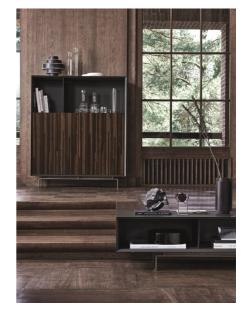

### Dimensions (cm): L 223 | H 64 | D 58

Lead time: Approximately 20-24 weeks from Italy.

sideboard with open comparment in the upper part and 2 doors in the bottom part Height: 144cm Width: 144cm Weight: 168kg Depth: 53cm Fabric: Volume: 1,13 m<sup>2</sup>

Sideboard with 4 doors Height: 144cm Width: 122cm Weight: 116kg Depth: 53cm Fabric: Volume: 1,13 m<sup>3</sup>

Sideboard console with 2 open compartments

Height: 57cm

Width: 240cm Weight: 77kg Depth: 53cm