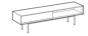

## TV stand sideboard with open compartment and right drawer

Height: 42cm Width: 240cm Weight: 87kg Depth: 53cm Fabric: Volume: 0,7 m<sup>3</sup>