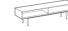

Sideboard with 4 doors Height: 144cm Width: 122cm Weight: 116kg Depth: 53cm Fabric: Volume: 1,13 m<sup>3</sup>

Sideboard console with 2 open compartments

Height: 57cm

Width: 240cm Weight: 77kg Depth: 53cm

Fabric: Volume: 0,76 m³

Sideboard 182 with left open compartment and right door

Sideboard 182 with left drawers and right open compartment

Height: 64cm Width: 181cm Weight: 95kg Depth: 53cm Fabric: Volume: 0,73 m<sup>3</sup>

Height: 64cm Width: 181cm Weight: 78kg

Depth: 53cm Fabric: Volume: 0,73 m<sup>3</sup>

Separé for low open compartment upholstered in recycled bonded leather

Height: 45cm Width: 23cm

Weight: 2kg Depth: 11cm

Fabric: Volume: 0,02 m<sup>3</sup>

Sideboard console with 2 drawers Height: 57cm Width: 240cm Weight: 101kg Depth: 53cm Fabric: Volume: 0,76 m<sup>3</sup>

Sideboard 182 with left door and right drawers Height: 64 cm Width: 181 cm Weight: 102 kg Depth: 53 cm Fabric: Volume: 0,73 m<sup>3</sup>