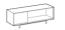

## TV stand sideboard with open compartment and right drawer

Height: 42cm Width: 240cm Weight: 87kg Depth: 53cm Fabric: Volume: 0,7 m<sup>3</sup>