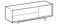

TV stand sideboard with 2 open compartments

Height: 42cm

Width: 240cm

Weight: 75kg Depth: 53cm

Volume: 0,7 m<sup>3</sup>

Fabric: