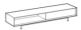

Sideboard 240 with 4 doors Height: 64cm Width: 240cm Weight: 104kg Depth: 53cm Fabric: Volume: 0,97 m<sup>3</sup>

Sideboard 182 with left door and right open compartment Height: 64cm Width: 181cm Weight: 78kg Depth: 53cm Fabric: Volume: 0,73 m<sup>3</sup>

Sideboard 240 with 2 left doors and right drawers Height: 64cm Width: 240cm Weight: 114kg Depth: 53cm Fabric: Volume: 0,97 m<sup>3</sup>

Separé for open compartment upholstered la ter Height: 45cm Weight: 45cm Weight: 4kg Depth: 11cm Fabric: Volume: 0,04 m<sup>3</sup>