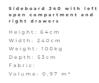

Sideboard 240 with 4 doors Height: 64cm Width: 240cm Weight: 104kg Depth: 53cm Fabric: Volume: 0,97 m<sup>3</sup>

Sideboard 182 with left door and right open compartment Height: 64cm Width: 181cm Weight: 78kg Depth: 53cm Fabric: Volume: 0,73 m<sup>3</sup>