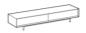

TV stand sideboard with 2 open compartments

Height: 42cm

Width: 240cm

Weight: 75kg Depth: 53cm

Volume: 0,7 m<sup>3</sup>

Fabric:

#### TV stand sideboard with 2 drawers Height: 42cm Width: 240cm Weight: 99kg Depth: 53cm Fabric: Volume: 0,7 m<sup>3</sup>