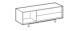

#### TV stand sideboard with left drawer and right open compartment

Height: 42cm Width: 240cm Weight: 87kg Depth: 53cm Fabric: Volume: 0,7 m<sup>3</sup> Eric mirror with shelf covered in regenerated leather Height: 140cm Width: 140cm Weight: 72kg Depth: 17cm Fabric: Volume: 0,27 m<sup>3</sup>