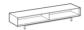

#### TV stand sideboard with left drawer and right open compartment

Height: 42cm Width: 240cm Weight: 87kg Depth: 53cm Fabric: Volume: 0,7 m<sup>3</sup> Eric mirror with shelf covered in regenerated leather Height: 140cm Width: 140cm Weight: 72kg Depth: 17cm Fabric: Volume: 0,27 m<sup>3</sup>