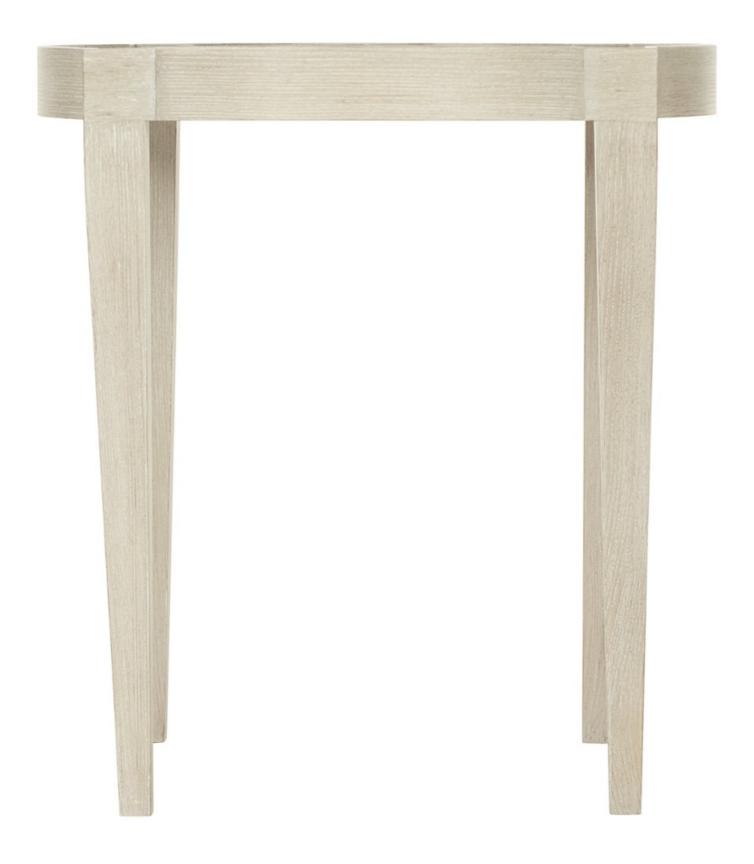

## East Hampton Side Table By Bernhardt

VOYAGER

"Clean, elegant lines and a soft finish carry the refined, modern aesthetic of this side table."

The East Hampton end table begins with a uniquely shaped top crafted from ash in a Cerused Linen finish. Four tapered legs complete the elegant design. Neither too formal nor too casual, this accent table offers stylish, effortless appeal.

Dimensions (cm): H 61 | W 56 | D 56

Lead time: 1-2 weeks if in stock. New orders approximately 20-24 weeks from the USA.