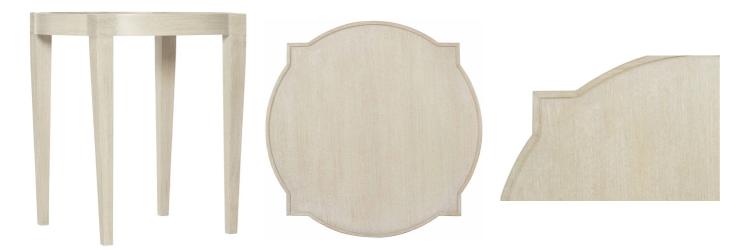

## East Hampton Side Table By Bernhardt

VOYAGER

"Clean, elegant lines and a soft finish carry the refined, modern aesthetic of this side table."

The East Hampton end table begins with a uniquely shaped top crafted from ash in a Cerused Linen finish. Four tapered legs complete the elegant design. Neither too formal nor too casual, this accent table offers stylish, effortless appeal.

Dimensions (cm): H 61 | W 56 | D 56

Lead time: 1-2 weeks if in stock. New orders approximately 20-24 weeks from the USA.