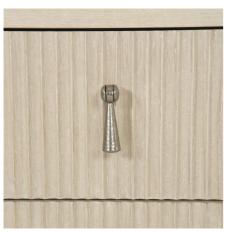

## East Hampton Nightstand By Bernhardt

VOYAGER

"Sophisticated elegance for your bedroom!"

Graceful curves and lustrous metal drop pulls accent the clean, minimalist aesthetic of this elegant nightstand.