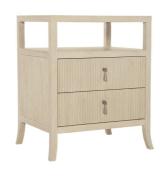

## East Hampton Nightstand By Bernhardt

VOYAGER

"Sophisticated elegance for your bedroom!"

Graceful curves and lustrous metal drop pulls accent the clean, minimalist aesthetic of this elegant nightstand.

Finishes: Gemelina solid and flat cut cherry veneers with capiz shell drawer fronts. Hand-hammered, solid steel base in bronze finish. Adjustable glides.

**Dimensions (cm): H** 76.2 | **W** 66.04 | **D** 49.53