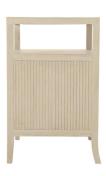

## East Hampton Nightstand By Bernhardt

VOYAGER

"Sophisticated elegance for your bedroom!"

Graceful curves and lustrous metal drop pulls accent the clean, minimalist aesthetic of this elegant nightstand.

Finishes: Gemelina solid and flat cut cherry veneers with capiz shell drawer fronts. Hand-hammered, solid steel base in bronze finish. Adjustable glides.

**Dimensions (cm): H** 76.2 | **W** 66.04 | **D** 49.53