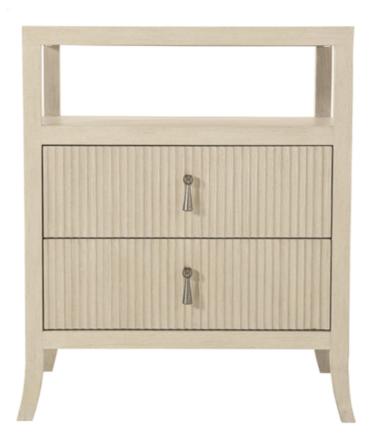

## East Hampton Nightstand By Bernhardt

VOYAGER

"Sophisticated elegance for your bedroom!"

Graceful curves and lustrous metal drop pulls accent the clean, minimalist aesthetic of this elegant nightstand.

Finishes: Gemelina solid and flat cut cherry veneers with capiz shell drawer fronts. Hand-hammered, solid steel base in bronze finish. Adjustable glides.

**Dimensions (cm): H** 76.2 | **W** 66.04 | **D** 49.53