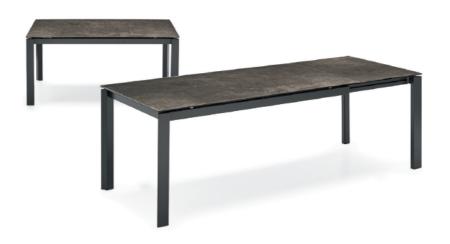

## Duca Extension Dining Table By Calligaris

VOYAGER

## "A sleek, functional extension table."

Designed by: Calligaris Studio

The Duca extension table includes an extension system with guides mounted on the frame: by pulling out the frame, the two legs slide to one side allowing the extension leaf, mounted on metal guides, to lift, twist into position and line up with the top with a simple movement. Legs always remain at the corners of the table offering maximum comfort to all guests. The top and frame are available in a variety of finishes so you will be sure to find the perfect match for your dining room.