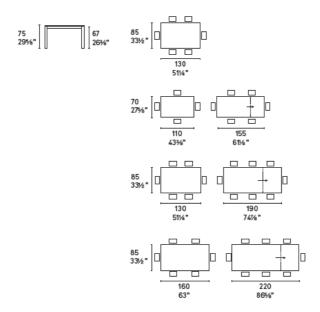

The Duca extension is available in the following sizes:

- W110cm extending to 155cm x D70cm x H75cm
- W130cm extending to 190cm x D85cm x H75cm
- W160cm extending to 220cm x D85cm x H75cm

Colours: Please refer to the product schematics for colour options and finishes.