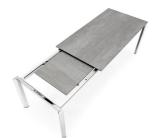

## "A sleek, functional extension table."

Designed by: Calligaris Studio

The Duca extension table includes an extension system with guides mounted on the frame: by pulling out the frame, the two legs slide to one side allowing the extension leaf, mounted on metal guides, to lift, twist into position and line up with the top with a simple movement. Legs always remain at the corners of the table offering maximum comfort to all guests. The top and frame are available in a variety of finishes so you will be sure to find the perfect match for your dining room.

The Duca extension is available in the following sizes:

- W110cm extending to 155cm x D70cm x H75cm
- W130cm extending to 190cm x D85cm x H75cm
- W160cm extending to 220cm x D85cm x H75cm

Colours: Please refer to the product schematics for colour options and finishes.