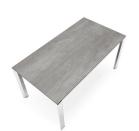

## "A sleek, functional extension table."

Designed by: Calligaris Studio

The Duca extension table includes an extension system with guides mounted on the frame: by pulling out the frame, the two legs slide to one side allowing the extension leaf, mounted on metal guides, to lift, twist into position and line up with the top with a simple movement. Legs always remain at the corners of the table offering maximum comfort to all guests. The top and frame are available in a variety of finishes so you will be sure to find the perfect match for your dining room.

The Duca extension is available in the following sizes:

- W110cm extending to 155cm x D70cm x H75cm
- W130cm extending to 190cm x D85cm x H75cm
- W160cm extending to 220cm x D85cm x H75cm

Colours: Please refer to the product schematics for colour options and finishes.