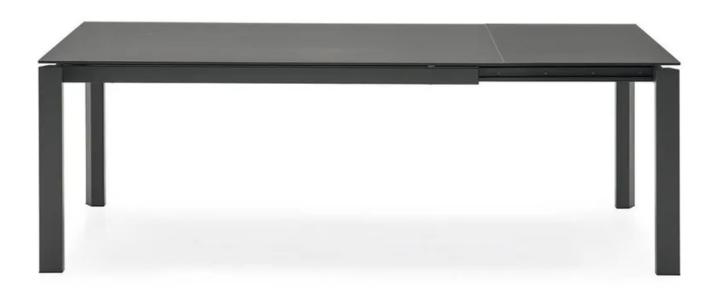

## "A sleek, functional extension table."

Designed by: Calligaris Studio

The Duca extension table includes an extension system with guides mounted on the frame: by pulling out the frame, the two legs slide to one side allowing the extension leaf, mounted on metal guides, to lift, twist into position and line up with the top with a simple movement. Legs always remain at the corners of the table offering maximum comfort to all guests. The top and frame are available in a variety of finishes so you will be sure to find the perfect match for your dining room.

The Duca extension is available in the following sizes:

- W110cm extending to 155cm x D70cm x H75cm
- W130cm extending to 190cm x D85cm x H75cm
- W160cm extending to 220cm x D85cm x H75cm

Colours: Please refer to the product schematics for colour options and finishes.