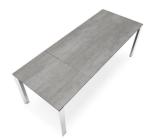

## "A sleek, functional extension table."

Designed by: Calligaris Studio

The Duca extension table includes an extension system with guides mounted on the frame: by pulling out the frame, the two legs slide to one side allowing the extension leaf, mounted on metal guides, to lift, twist into position and line up with the top with a simple movement. Legs always remain at the corners of the table offering maximum comfort to all guests. The top and frame are available in a variety of finishes so you will be sure to find the perfect match for your dining room.

The Duca extension is available in the following sizes:

- W110cm extending to 155cm x D70cm x H75cm
- W130cm extending to 190cm x D85cm x H75cm
- W160cm extending to 220cm x D85cm x H75cm

Colours: Please refer to the product schematics for colour options and finishes.