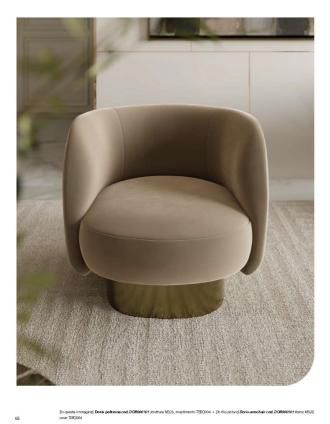

#### "Doris exudes voluminous elegance and soft minimalism, making it a standout addition to any living room or bedroom."

#### Design Pocci & Dondoli

Doris exudes voluminous elegance and soft minimalism, making it a standout addition to any living room or bedroom. However, its allure extends beyond residential settings; it serves as a captivating focal point in lobbies, waiting rooms, or any public space. The compact yet wide, enveloping silhouette beckons relaxation and ensures utmost comfort. Supported by a fixed cylindrical metal base, the armchair boasts a rotational axis, complemented by a return swivel function. Doris epitomizes harmonious simplicity, balance, and softness, making it a captivating addition to any space.

Finishes: Available as a fixed Armchair or Swivel Armchair

Dimensions (cm): H 70 | W 83 | D 75

Lead time: Leadtime Approx. 20-24 weeks from Italy