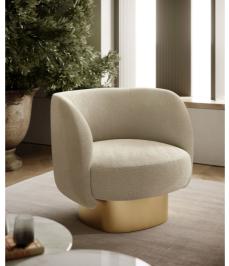

#### Design Pocci & Dondoli

Doris exudes voluminous elegance and soft minimalism, making it a standout addition to any living room or bedroom. However, its allure extends beyond residential settings; it serves as a captivating focal point in lobbies, waiting rooms, or any public space. The compact yet wide, enveloping silhouette beckons relaxation and ensures utmost comfort. Supported by a fixed cylindrical metal base, the armchair boasts a rotational axis, complemented by a return swivel function. Doris epitomizes harmonious simplicity, balance, and softness, making it a captivating addition to any space.