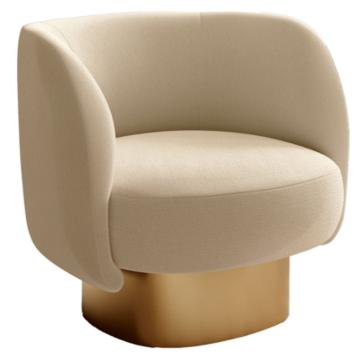

#### "Doris exudes voluminous elegance and soft minimalism, making it a standout addition to any living room or bedroom."

#### Design Pocci & Dondoli

Doris exudes voluminous elegance and soft minimalism, making it a standout addition to any living room or bedroom. However, its allure extends beyond residential settings; it serves as a captivating focal point in lobbies, waiting rooms, or any public space. The compact yet wide, enveloping silhouette beckons relaxation and ensures utmost comfort. Supported by a fixed cylindrical metal base, the armchair boasts a rotational axis, complemented by a return swivel function. Doris epitomizes harmonious simplicity, balance, and softness, making it a captivating addition to any space.

Finishes: Available as a fixed Armchair or Swivel Armchair

Dimensions (cm): H 70 | W 83 | D 75

Lead time: Leadtime Approx. 20-24 weeks from Italy