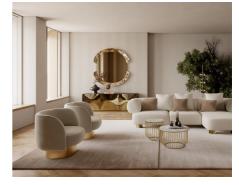

#### Design Pocci & Dondoli

Doris exudes voluminous elegance and soft minimalism, making it a standout addition to any living room or bedroom. However, its allure extends beyond residential settings; it serves as a captivating focal point in lobbies, waiting rooms, or any public space. The compact yet wide, enveloping silhouette beckons relaxation and ensures utmost comfort. Supported by a fixed cylindrical metal base, the armchair boasts a rotational axis, complemented by a return swivel function. Doris epitomizes harmonious simplicity, balance, and softness, making it a captivating addition to any space.