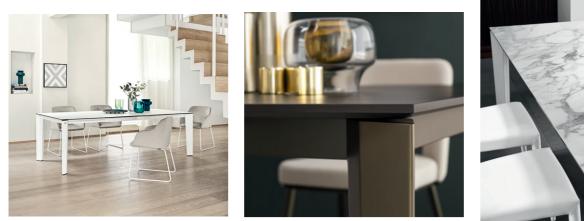

VOYAGER

Delta is a versatile extension dining table with a top and matching extension available in a range of wood veneer and ceramic finishes. The frame features an assisted opening mechanism that allows the legs to remain at the corners of the table and can be customised in a variety of lacquered finishes.