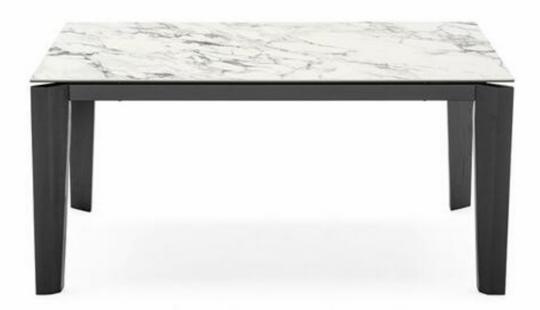

VOYAGER

Delta is a versatile extension dining table with a top and matching extension available in a range of wood veneer and ceramic finishes. The frame features an assisted opening mechanism that allows the legs to remain at the corners of the table and can be customised in a variety of lacquered finishes.

## Size options:

W160cm extending to 220cm x D100cm x H75cm

W180cm extending to 240cm x D100cm x H75cm

W220cm extending to 280cm x D100cm x H75cm

Colours: Please refer to the product schematics for colour options and finishes.