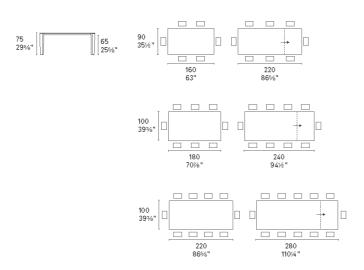

## Size options:

W160cm extending to 220cm x D100cm x H75cm

W180cm extending to 240cm x D100cm x H75cm

W220cm extending to 280cm x D100cm x H75cm

Colours: Please refer to the product schematics for colour options and finishes.