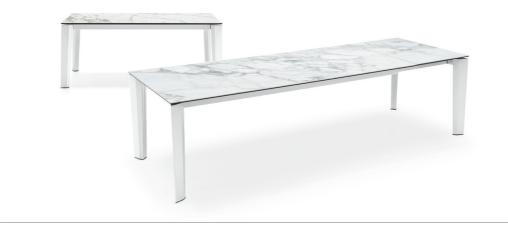

VOYAGER

Delta is a versatile extension dining table with a top and matching extension available in a range of wood veneer and ceramic finishes. The frame features an assisted opening mechanism that allows the legs to remain at the corners of the table and can be customised in a variety of lacquered finishes.

## Size options:

W160cm extending to 220cm x D100cm x H75cm

W180cm extending to 240cm x D100cm x H75cm

W220cm extending to 280cm x D100cm x H75cm

Colours: Please refer to the product schematics for colour options and finishes.