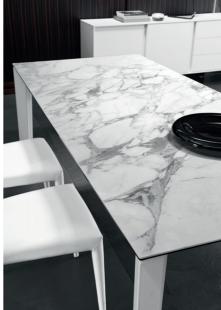

VOYAGER

Delta is a versatile extension dining table with a top and matching extension available in a range of wood veneer and ceramic finishes. The frame features an assisted opening mechanism that allows the legs to remain at the corners of the table and can be customised in a variety of lacquered finishes.

## Size options:

W160cm extending to 220cm x D100cm x H75cm

W180cm extending to 240cm x D100cm x H75cm

W220cm extending to 280cm x D100cm x H75cm

Colours: Please refer to the product schematics for colour options and finishes.