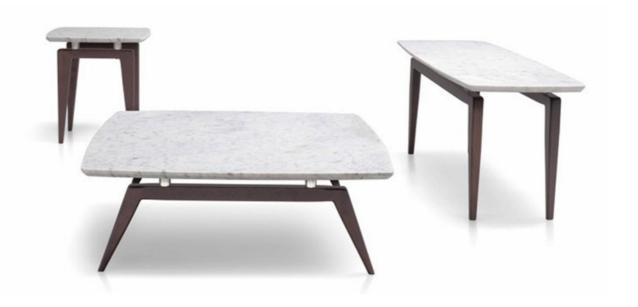

David By Ditre Italia

VOYAGER

"The softly-rounded shape of the David tabletops are set off by their special, smooth, bevelled edges. Available in Dark Emperador and Carrara marble and in the three Chalk, Anthracite and Very dark brown lacquers."

The softly-rounded shape of the David tabletops are set off by their special, smooth, bevelled edges. Available in Dark Emperador and Carrara marble and in the three Chalk, Anthracite and Very dark brown lacquers.