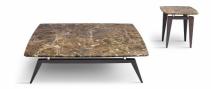

David By Ditre Italia

VOYAGER

"The softly-rounded shape of the David tabletops are set off by their special, smooth, bevelled edges. Available in Dark Emperador and Carrara marble and in the three Chalk, Anthracite and Very dark brown lacquers."

The softly-rounded shape of the David tabletops are set off by their special, smooth, bevelled edges. Available in Dark Emperador and Carrara marble and in the three Chalk, Anthracite and Very dark brown lacquers.