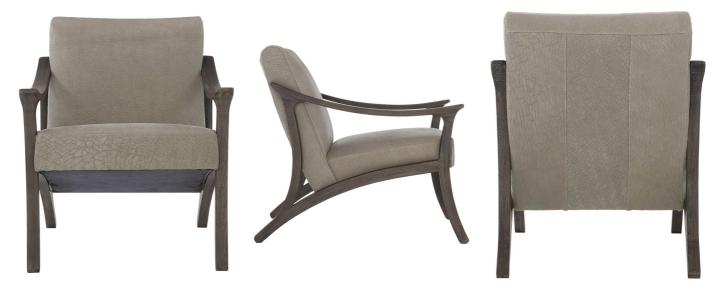

## "An elegant and modern design."

Elegant from all angles, the Dash armchair embodies a refreshing mid-century modern look paired with contemporary updates.