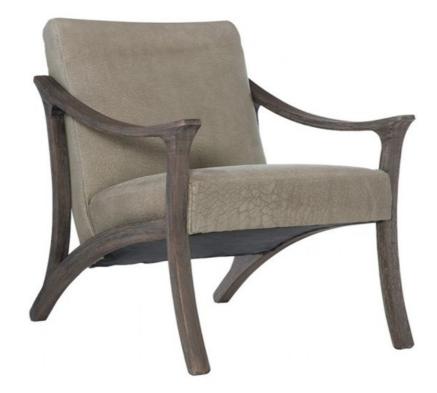

## Dash Armchair By Bernhardt

## "An elegant and modern design."

Elegant from all angles, the Dash armchair embodies a refreshing mid-century modern look paired with contemporary updates.