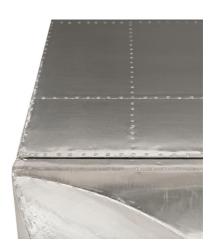

Fine craftsmanship, unique materials, and modern styling characterize the eclectic Bernhardt Interiors collection. Featuring a meticulously carved wood frame wrapped in sheets of German silver, the Dahlia nightstand exudes artistic elegance and superb craftsmanship. The lustrous finish enhances the decorative detail of the two touch-to-open drawers, which feature an attractive floral design.