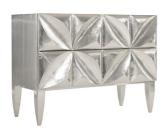

Prices, availability, lead times, dimensions and product information listed are subject to change without notice. This document was created on 08/Feb/2024 at 03:48 PM.

"Wrapped in German silver, this elegant nightstand exhibits meticulous craftsmanship and an artistic sensibility."

Fine craftsmanship, unique materials, and modern styling characterize the eclectic Bernhardt Interiors collection. Featuring a meticulously carved wood frame wrapped in sheets of German silver, the Dahlia nightstand exudes artistic elegance and superb craftsmanship. The lustrous finish enhances the decorative detail of the two touch-to-open drawers, which feature an attractive floral design.