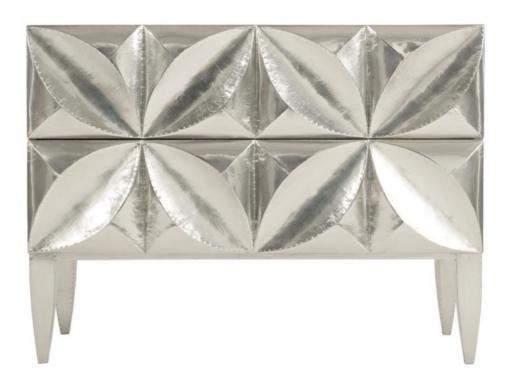

Prices, availability, lead times, dimensions and product information listed are subject to change without notice. This document was created on 08/Feb/2024 at 03:48 PM.

"Wrapped in German silver, this elegant nightstand exhibits meticulous craftsmanship and an artistic sensibility."

Fine craftsmanship, unique materials, and modern styling characterize the eclectic Bernhardt Interiors collection. Featuring a meticulously carved wood frame wrapped in sheets of German silver, the Dahlia nightstand exudes artistic elegance and superb craftsmanship. The lustrous finish enhances the decorative detail of the two touch-to-open drawers, which feature an attractive floral design.