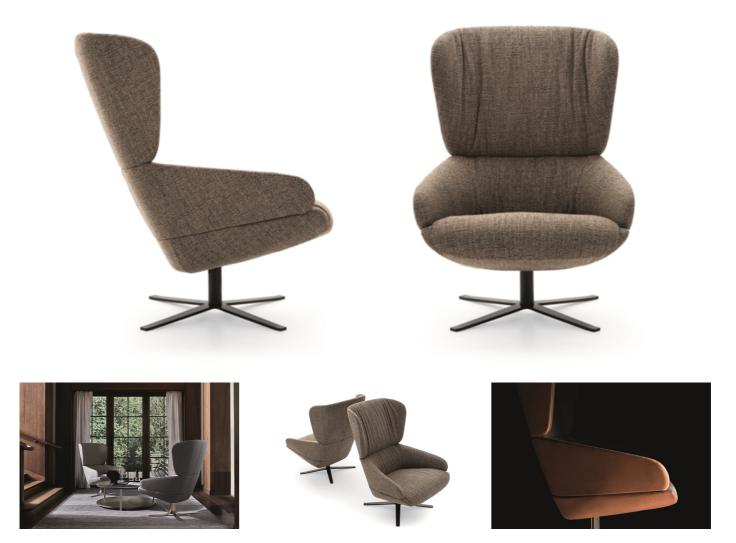

#### "The Cut armchair stands out for its discretion"

Sartorial details become a project. The Cut armchair stands out for its discretion. Its harmonious lines reveal all the comfort enclosed in a moulded shell, interrupted by bold stitching that sets off its shape and divides its volumes.

#### Swivel armchair

Height: 107cm Width: 75cm Weight: 34kg Depth: 84cm Fabric: 3,5mt Volume: 0,85 m<sup>3</sup>

#### Swivel armchair

Height: 102cm Width: 76cm Weight: 35kg Depth: 92cm Fabric: 3,6mt Volume: 0,81 m³