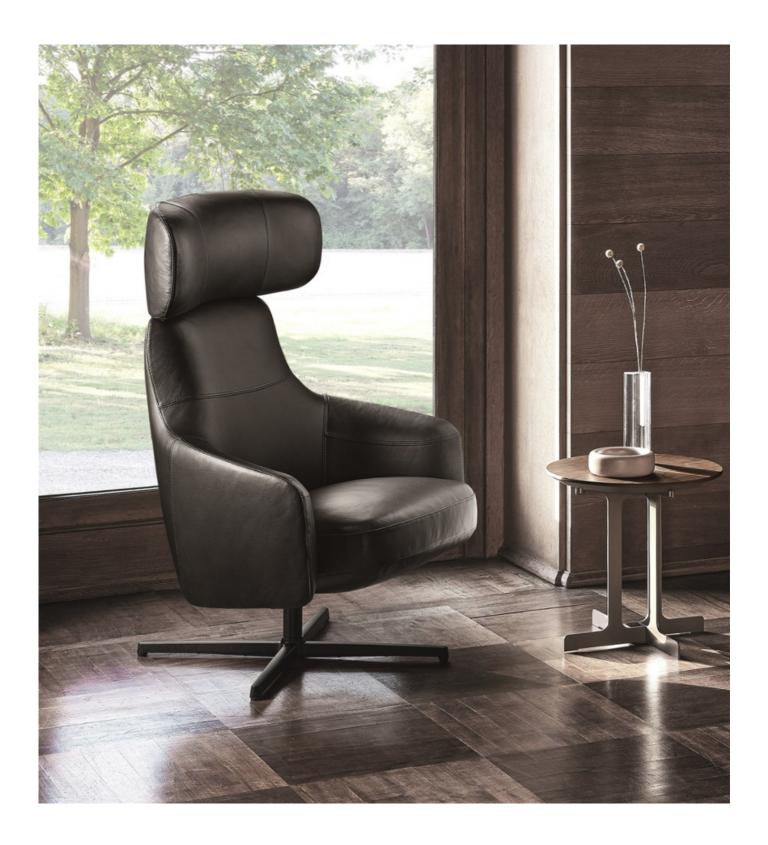

## Cuper Swivel Armchair By Ditre Italia

VOYAGER

"A timeless design with superior comfort."

Cuper reinterprets the classic bergère model: high and featuring a generous headrest. A simple click of the hidden side button activates the tilting movement that allows the backrest to be reclined as required. In addition, the swivel base contains a self-aligning mechanism so it returns to the same position. Also available is an optional footstool for additional comfort.

## Swivel armchair

Height: 115-105cm

Width: 81cm Weight: 52kg

Depth: 92-116cm

Fabric:

Volume: 1,25 m<sup>3</sup>