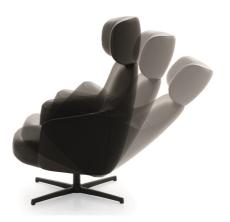

## Cuper Swivel Armchair By Ditre Italia

VOYAGER

"A timeless design with superior comfort."

Cuper reinterprets the classic bergère model: high and featuring a generous headrest. A simple click of the hidden side button activates the tilting movement that allows the backrest to be reclined as required. In addition, the swivel base contains a self-aligning mechanism so it returns to the same position. Also available is an optional footstool for additional comfort.

## Swivel armchair

Height: 115-105cm

Width: 81cm Weight: 52kg

Depth: 92-116cm

Fabric:

Volume: 1,25 m<sup>3</sup>