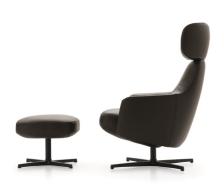

## Cuper Swivel Armchair By Ditre Italia

VOYAGER

"A timeless design with superior comfort."

Cuper reinterprets the classic bergère model: high and featuring a generous headrest. A simple click of the hidden side button activates the tilting movement that allows the backrest to be reclined as required. In addition, the swivel base contains a self-aligning mechanism so it returns to the same position. Also available is an optional footstool for additional comfort.

Dimensions (cm): H 115 | W 81 | D 92

Lead time: Made to order. Approximately 20-24 weeks from Italy.

Height: 43cm

Width: 53cm Weight: 8kg

Depth: 53cm

Fabric:

Volume: 0,21 m3