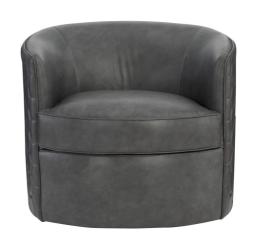

## "Refined curves and timeless form"

The gracious curves of the Corbin Swivel Armchair will add a soft and rounded appeal to any space. A design highlight is the eye catching hexagon stitching around the arms and back and the swivel base adds to the functionality. Available in two luxurious leather colours.