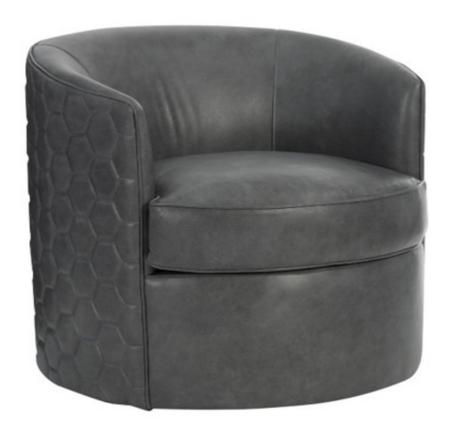

## "Refined curves and timeless form"

The gracious curves of the Corbin Swivel Armchair will add a soft and rounded appeal to any space. A design highlight is the eye catching hexagon stitching around the arms and back and the swivel base adds to the functionality. Available in two luxurious leather colours.