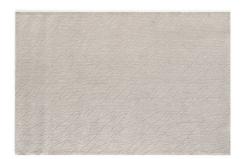

Colours: Available in Beige and Taupe \*170 x 230cm \*200 x 300cm

Fabrics: MACHINE MADE WOVEN RUG - 63% RECYCLED PET 37% CORN STARCH

Prices, availability, lead times, dimensions and product information listed are subject to change without notice. This document was created on 11/Oct/2022 at 11:19 AM.