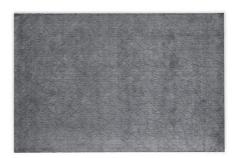

Colours: Available in Beige and Taupe \*170 x 230cm \*200 x 300cm

Fabrics: MACHINE MADE WOVEN RUG - 63% RECYCLED PET 37% CORN STARCH

Prices, availability, lead times, dimensions and product information listed are subject to change without notice. This document was created on 11/Oct/2022 at 11:19 AM.