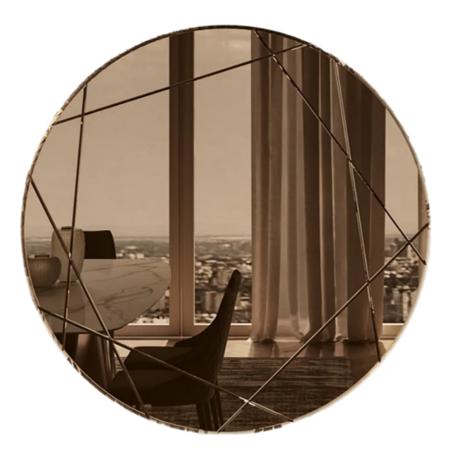

## Coco Mirror By Bontempi Casa

VOYAGER

"Series of round mirrors of different diameters with polygonal decorations engraved around the edges."

Series of round mirrors of different diameters with polygonal decorations engraved around the edges.

## Dimensions (cm - L x P x H)

Ø120 x2

Round mirror with decorations engraved

Colours: Available in Smoked Grey and Bronze Lead time: Made in Italy 20 week delivery Dimensions (cm – L x P x H) Ø 160 x 2

Round mirror with decorations engraved