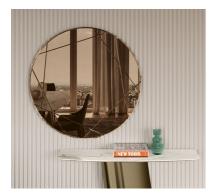

## Coco Mirror By Bontempi Casa

VOYAGER

"Series of round mirrors of different diameters with polygonal decorations engraved around the edges."

Series of round mirrors of different diameters with polygonal decorations engraved around the edges.

## Dimensions (cm - L x P x H)

Ø120 x2

Round mirror with decorations engraved

Colours: Available in Smoked Grey and Bronze Lead time: Made in Italy 20 week delivery Dimensions (cm – L x P x H) Ø 160 x 2

Round mirror with decorations engraved