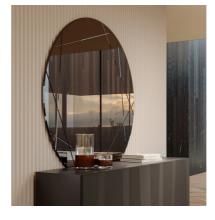

## Coco Mirror By Bontempi Casa

VOYAGER

"Series of round mirrors of different diameters with polygonal decorations engraved around the edges."

Series of round mirrors of different diameters with polygonal decorations engraved around the edges.

## Dimensions (cm - L x P x H)

Ø120 x2

Round mirror with decorations engraved

Colours: Available in Smoked Grey and Bronze Lead time: Made in Italy 20 week delivery Dimensions (cm – L x P x H) Ø 160 x 2

Round mirror with decorations engraved