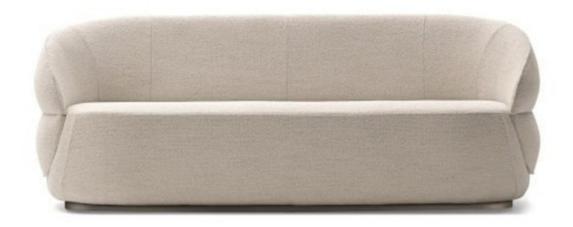

## Clip Sofa By Ditre Italia

VOYAGER

## "Gracious curves, soft lines and timeless form."

Cosy and enveloping comfort based on simple, minimal shapes. Clip's soft lines add a sculptural appeal to any space while preserving its clean-cut, balanced and timeless features. It combines magnificently with the armchair, ottoman and coffee tables from the same collection. Available in a 2 seater or 3 seater. Designed by Nika Zupanc.