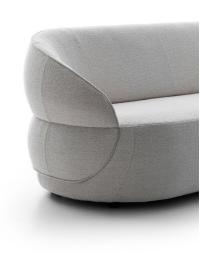

## "Gracious curves, soft lines and timeless form."

Cosy and enveloping comfort based on simple, minimal shapes. Clip's soft lines add a sculptural appeal to any space while preserving its clean-cut, balanced and timeless features. It combines magnificently with the armchair, ottoman and coffee tables from the same collection. Available in a 2 seater or 3 seater. Designed by Nika Zupanc.