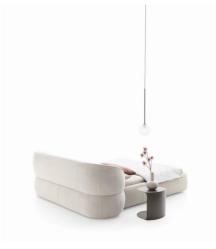

Clip Bed  $_{\mbox{\scriptsize By Ditre Italia}}$ 

VOYAGER

Designed by: Nika Zupanc

Rotund and dramatic, the Clip bed is unique in design. The soft and round lines are qualities that make for an exclusive bedroom. The sculptural impact of this bed can be better appreciated when it is placed in the centre of the room.