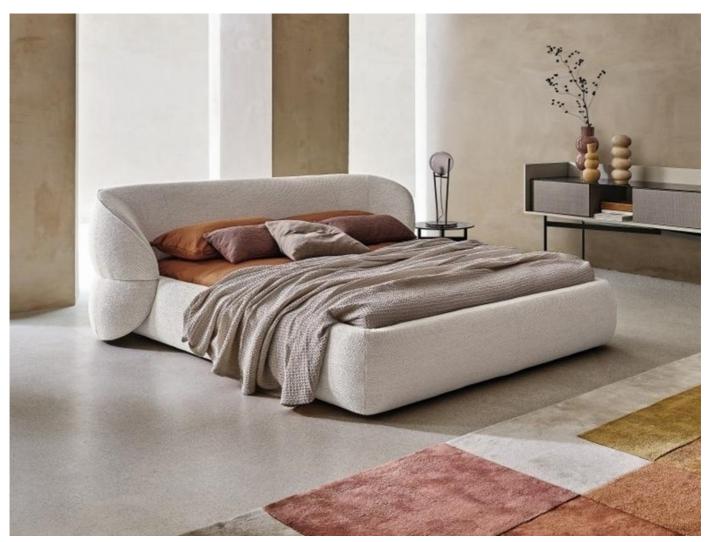

Clip Bed  $_{\mbox{\scriptsize By Ditre Italia}}$ 

VOYAGER

Designed by: Nika Zupanc

Rotund and dramatic, the Clip bed is unique in design. The soft and round lines are qualities that make for an exclusive bedroom. The sculptural impact of this bed can be better appreciated when it is placed in the centre of the room.