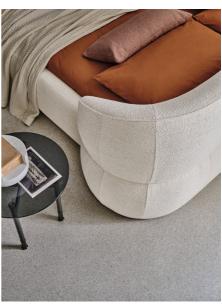

Clip Bed  $_{\mbox{\scriptsize By Ditre Italia}}$ 

VOYAGER

Designed by: Nika Zupanc

Rotund and dramatic, the Clip bed is unique in design. The soft and round lines are qualities that make for an exclusive bedroom. The sculptural impact of this bed can be better appreciated when it is placed in the centre of the room.

Prices, availability, lead times, dimensions and product information listed are subject to change without notice. This document was created on 07/Jun/2022 at 03:55 PM.

Finishes: Available in a large range of fabrics and leather.