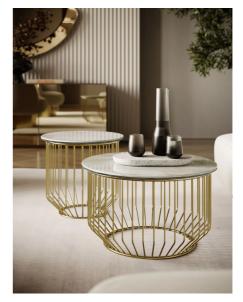

## Circus By Bontempi Casa

## VOYAGER

## "Each creation is unique and a wonder with its delicate perfection"

Design by F & B Studio

It is an artistic value conferred to industrial production. The H2O coffee table is a single volume in hand-blown glass. Each creation is unique and a wonder with its delicate perfection. From the green dna, it comes to life with fire and with the magic of its colours it represents a hymn to vitality.

Prices, availability, lead times, dimensions and product information listed are subject to change without notice. This document was created on 30/Jul/2024 at 02:56 PM.



Finishes: Metal base in M028 dark brass and hand floating glass in Amber, Smoke or Blue.

Lead time: Approximately 20-24 weeks from Italy.

Prices, availability, lead times, dimensions an