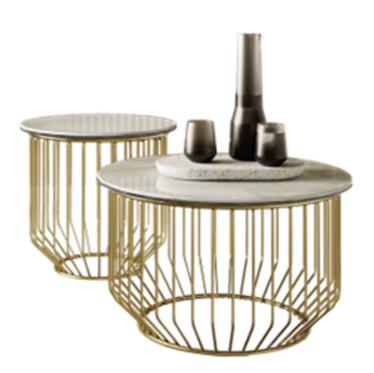

## Circus By Bontempi Casa

## VOYAGER

## "Each creation is unique and a wonder with its delicate perfection"

Design by F & B Studio

It is an artistic value conferred to industrial production. The H2O coffee table is a single volume in hand-blown glass. Each creation is unique and a wonder with its delicate perfection. From the green dna, it comes to life with fire and with the magic of its colours it represents a hymn to vitality.

Prices, availability, lead times, dimensions and product information listed are subject to change without notice. This document was created on 30/Jul/2024 at 02:56 PM.



Finishes: Metal base in M028 dark brass and hand floating glass in Amber, Smoke or Blue.

Lead time: Approximately 20-24 weeks from Italy.

Prices, availability, lead times, dimension