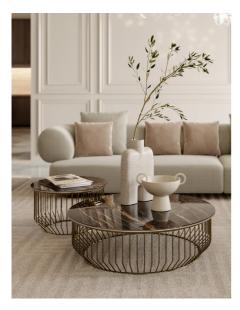

## Circus By Bontempi Casa

## VOYAGER

## "Each creation is unique and a wonder with its delicate perfection"

Design by F & B Studio

It is an artistic value conferred to industrial production. The H2O coffee table is a single volume in hand-blown glass. Each creation is unique and a wonder with its delicate perfection. From the green dna, it comes to life with fire and with the magic of its colours it represents a hymn to vitality.

Prices, availability, lead times, dimensions and product information listed are subject to change without notice. This document was created on 30/Jul/2024 at 02:56 PM.



Finishes: Metal base in M028 dark brass and hand floating glass in Amber, Smoke or Blue.

Lead time: Approximately 20-24 weeks from Italy.

Prices, availability, lead times, dimensions