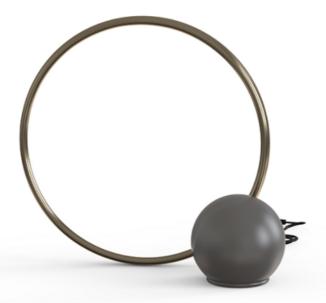

## Circle Table Lamp By Bontempi Casa

VOYAGER

"In its formal purity, contrasting elements coexist in a dynamic combination of volumes."

Designed by F+B Studio

Beautiful even when it is not lit, it surprises in its essentiality. In its formal purity, contrasting elements coexist in a dynamic combination of volumes.

Colours: Enquire for different base colours and frame finishes

**Dimensions (cm): H** 42 | **W** 42 | **D** 19

Lead time: Approximately 20-24 weeks from Italy.

Prices, availability, lead times, dimensions and product information listed are subject to change without notice. This document was created on 07/Dec/2023 at 11:16 AM.