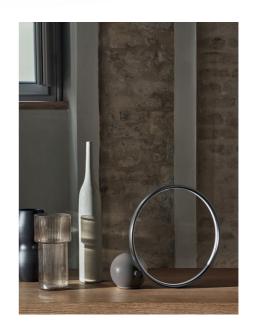

## Circle Table Lamp By Bontempi Casa

VOYAGER

"In its formal purity, contrasting elements coexist in a dynamic combination of volumes."

Designed by F+B Studio

Beautiful even when it is not lit, it surprises in its essentiality. In its formal purity, contrasting elements coexist in a dynamic combination of volumes.

Colours: Enquire for different base colours and frame finishes

**Dimensions (cm): H** 42 | **W** 42 | **D** 19

Lead time: Approximately 20-24 weeks from Italy.

Prices, availability, lead times, dimensions and product information listed are subject to change without notice. This document was created on 07/Dec/2023 at 11:16 AM.