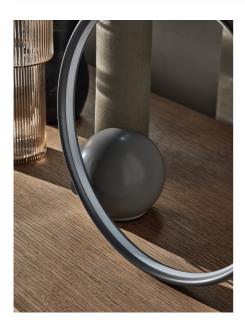

## Circle Table Lamp By Bontempi Casa

VOYAGER

"In its formal purity, contrasting elements coexist in a dynamic combination of volumes."

Designed by F+B Studio

Beautiful even when it is not lit, it surprises in its essentiality. In its formal purity, contrasting elements coexist in a dynamic combination of volumes.

Colours: Enquire for different base colours and frame finishes

**Dimensions (cm): H** 42 | **W** 42 | **D** 19

Lead time: Approximately 20-24 weeks from Italy.

Prices, availability, lead times, dimensions and product information listed are subject to change without notice. This document was created on 07/Dec/2023 at 11:16 AM.