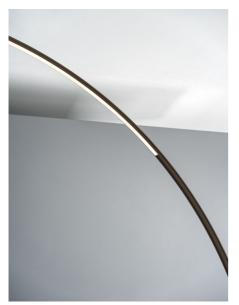

## Circle Floor Lamp By Bontempi Casa

VOYAGER

Circle is a metal arch which is melded on to a concrete ball, creating a piece of art that combines the unique style of a floor lamp with the shape of a precious sculpture.

Colours: The arch is finished in Dark Brass (M028) and the concrete ball has the choice of three colours; White (PC001), Concrete (PC002) or Anthracite (PC003).

Prices, availability, lead times, dimensions and product information listed are subject to change without notice. This document was created on 07/Jun/2022 at 03:09 PM.