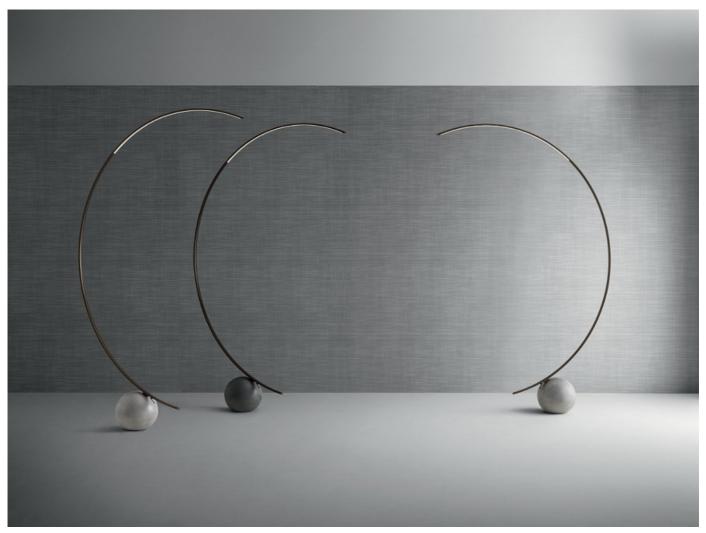

## Circle Floor Lamp By Bontempi Casa

VOYAGER

Circle is a metal arch which is melded on to a concrete ball, creating a piece of art that combines the unique style of a floor lamp with the shape of a precious sculpture.

Colours: The arch is finished in Dark Brass (M028) and the concrete ball has the choice of three colours; White (PC001), Concrete (PC002) or Anthracite (PC003).

Prices, availability, lead times, dimensions and product information listed are subject to change without notice. This document was created on 07/Jun/2022 at 03:09 PM.