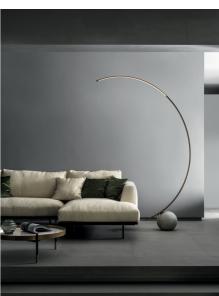

## Circle Floor Lamp By Bontempi Casa

VOYAGER

Circle is a metal arch which is melded on to a concrete ball, creating a piece of art that combines the unique style of a floor lamp with the shape of a precious sculpture.

**Dimensions (cm): H** 197 | **W** 140 | **D** 30

Lead time: Approximately 20-24 weeks from Italy.

Prices, availability, lead times, dimensions and product information listed are subject to change without notice. This document was created on 07/Jun/2022 at 03:09 PM.