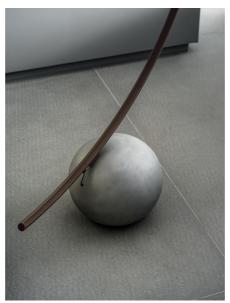

## Circle Floor Lamp By Bontempi Casa

VOYAGER

Circle is a metal arch which is melded on to a concrete ball, creating a piece of art that combines the unique style of a floor lamp with the shape of a precious sculpture.

Colours: The arch is finished in Dark Brass (M028) and the concrete ball has the choice of three colours; White (PC001), Concrete (PC002) or Anthracite (PC003).

Prices, availability, lead times, dimensions and product information listed are subject to change without notice. This document was created on 07/Jun/2022 at 03:09 PM.