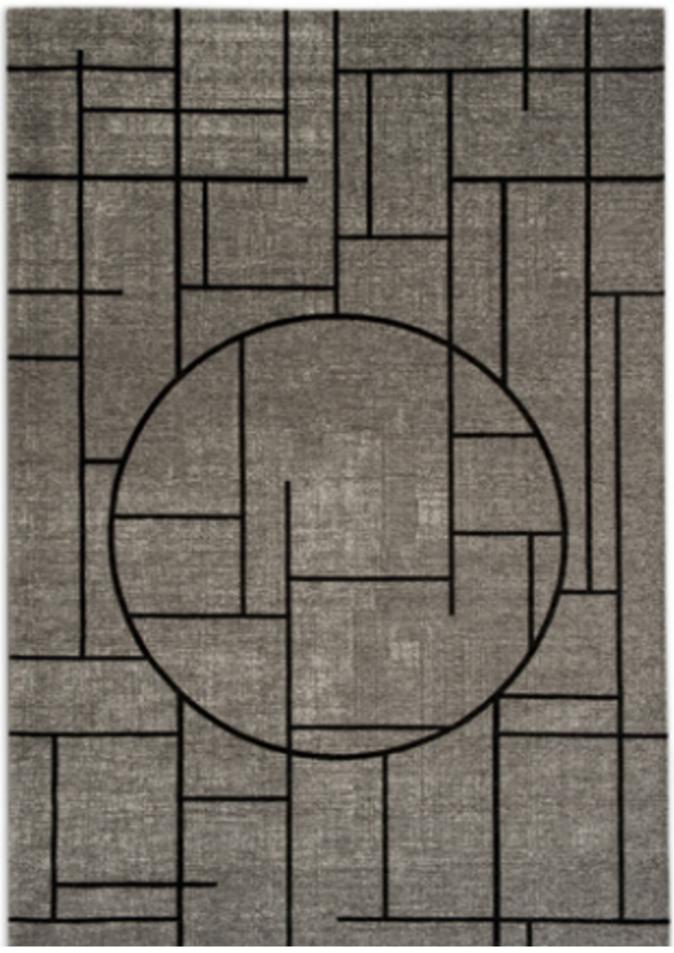

## "The Circle is a Symbol of Perfection!"

The inspiration for the CHINESE design came from Far Eastern culture. "The circle is a symbol of perfection, but it is also the ideal representation of time, of the year, of day and night, of the perpetual return of life, therefore of immortality". It is made with a chenille and cotton mixed fibers jacquard weaving.