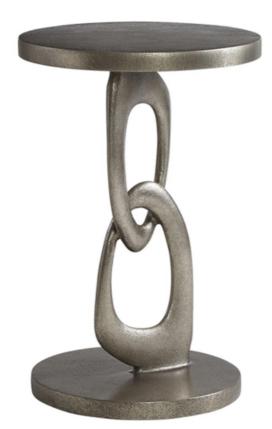

## "A stunning work of art."

Interlocking freeform circles create an artistic center support on the Catalan accent table. Crafted in cast aluminum in textured Graphite finish, the linked chain rests on a round base and supports a round top with a slight basin shape. It is an industrial modern design that is a true work of art.

## Dimensions (cm): H 61 | W 41 | D 41

Lead time: 1-2 weeks if in stock. New orders approximately 20-24 weeks from the USA.

Prices, availability, lead times, dimensions and product information listed are subject to change without notice. This document was created on 02/Feb/2024 at 01:09 PM.