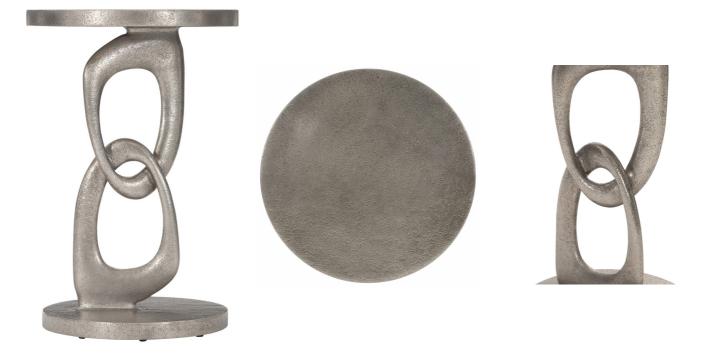

## "A stunning work of art."

Interlocking freeform circles create an artistic center support on the Catalan accent table. Crafted in cast aluminum in textured Graphite finish, the linked chain rests on a round base and supports a round top with a slight basin shape. It is an industrial modern design that is a true work of art.

## Dimensions (cm): H 61 | W 41 | D 41

Lead time: 1-2 weeks if in stock. New orders approximately 20-24 weeks from the USA.

Prices, availability, lead times, dimensions and product information listed are subject to change without notice. This document was created on 02/Feb/2024 at 01:09 PM.