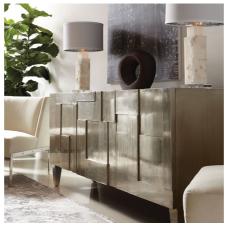

## "German Silver wrapped Sideboard"

• German Silver wrapped three door sideboard. Behind each door is one drawer with hand cut-out, one adjustable/removable shelf and one covered grommet hole in back panel for wire management

Dimensions (cm): H 86 | W 183 | D 51

Lead time: Approximately 1-2 weeks if in stock.

Prices, availability, lead times, dimensions and product information listed are subject to change without notice. This document was created on 09/Feb/2024 at 10:45 AM.