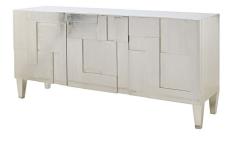

## "German Silver wrapped Sideboard"

• German Silver wrapped three door sideboard. Behind each door is one drawer with hand cut-out, one adjustable/removable shelf and one covered grommet hole in back panel for wire management

Dimensions (cm): H 86 | W 183 | D 51

Lead time: Approximately 1-2 weeks if in stock.

Prices, availability, lead times, dimensions and product information listed are subject to change without notice. This document was created on 09/Feb/2024 at 10:45 AM.