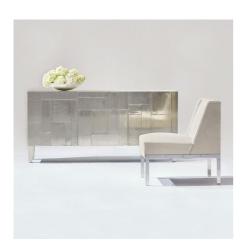

## "German Silver wrapped Sideboard"

• German Silver wrapped three door sideboard. Behind each door is one drawer with hand cut-out, one adjustable/removable shelf and one covered grommet hole in back panel for wire management

Dimensions (cm): H 86 | W 183 | D 51

Lead time: Approximately 1-2 weeks if in stock.

Prices, availability, lead times, dimensions and product information listed are subject to change without notice. This document was created on 09/Feb/2024 at 10:45 AM.