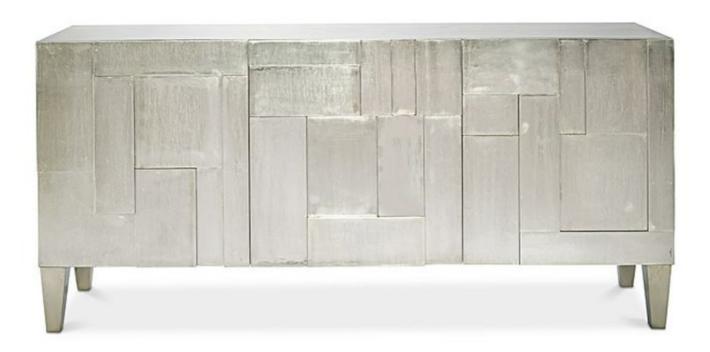

## "German Silver wrapped Sideboard"

• German Silver wrapped three door sideboard. Behind each door is one drawer with hand cut-out, one adjustable/removable shelf and one covered grommet hole in back panel for wire management

Dimensions (cm): H 86 | W 183 | D 51

Lead time: Approximately 1-2 weeks if in stock.

Prices, availability, lead times, dimensions and product information listed are subject to change without notice. This document was created on 09/Feb/2024 at 10:45 AM.